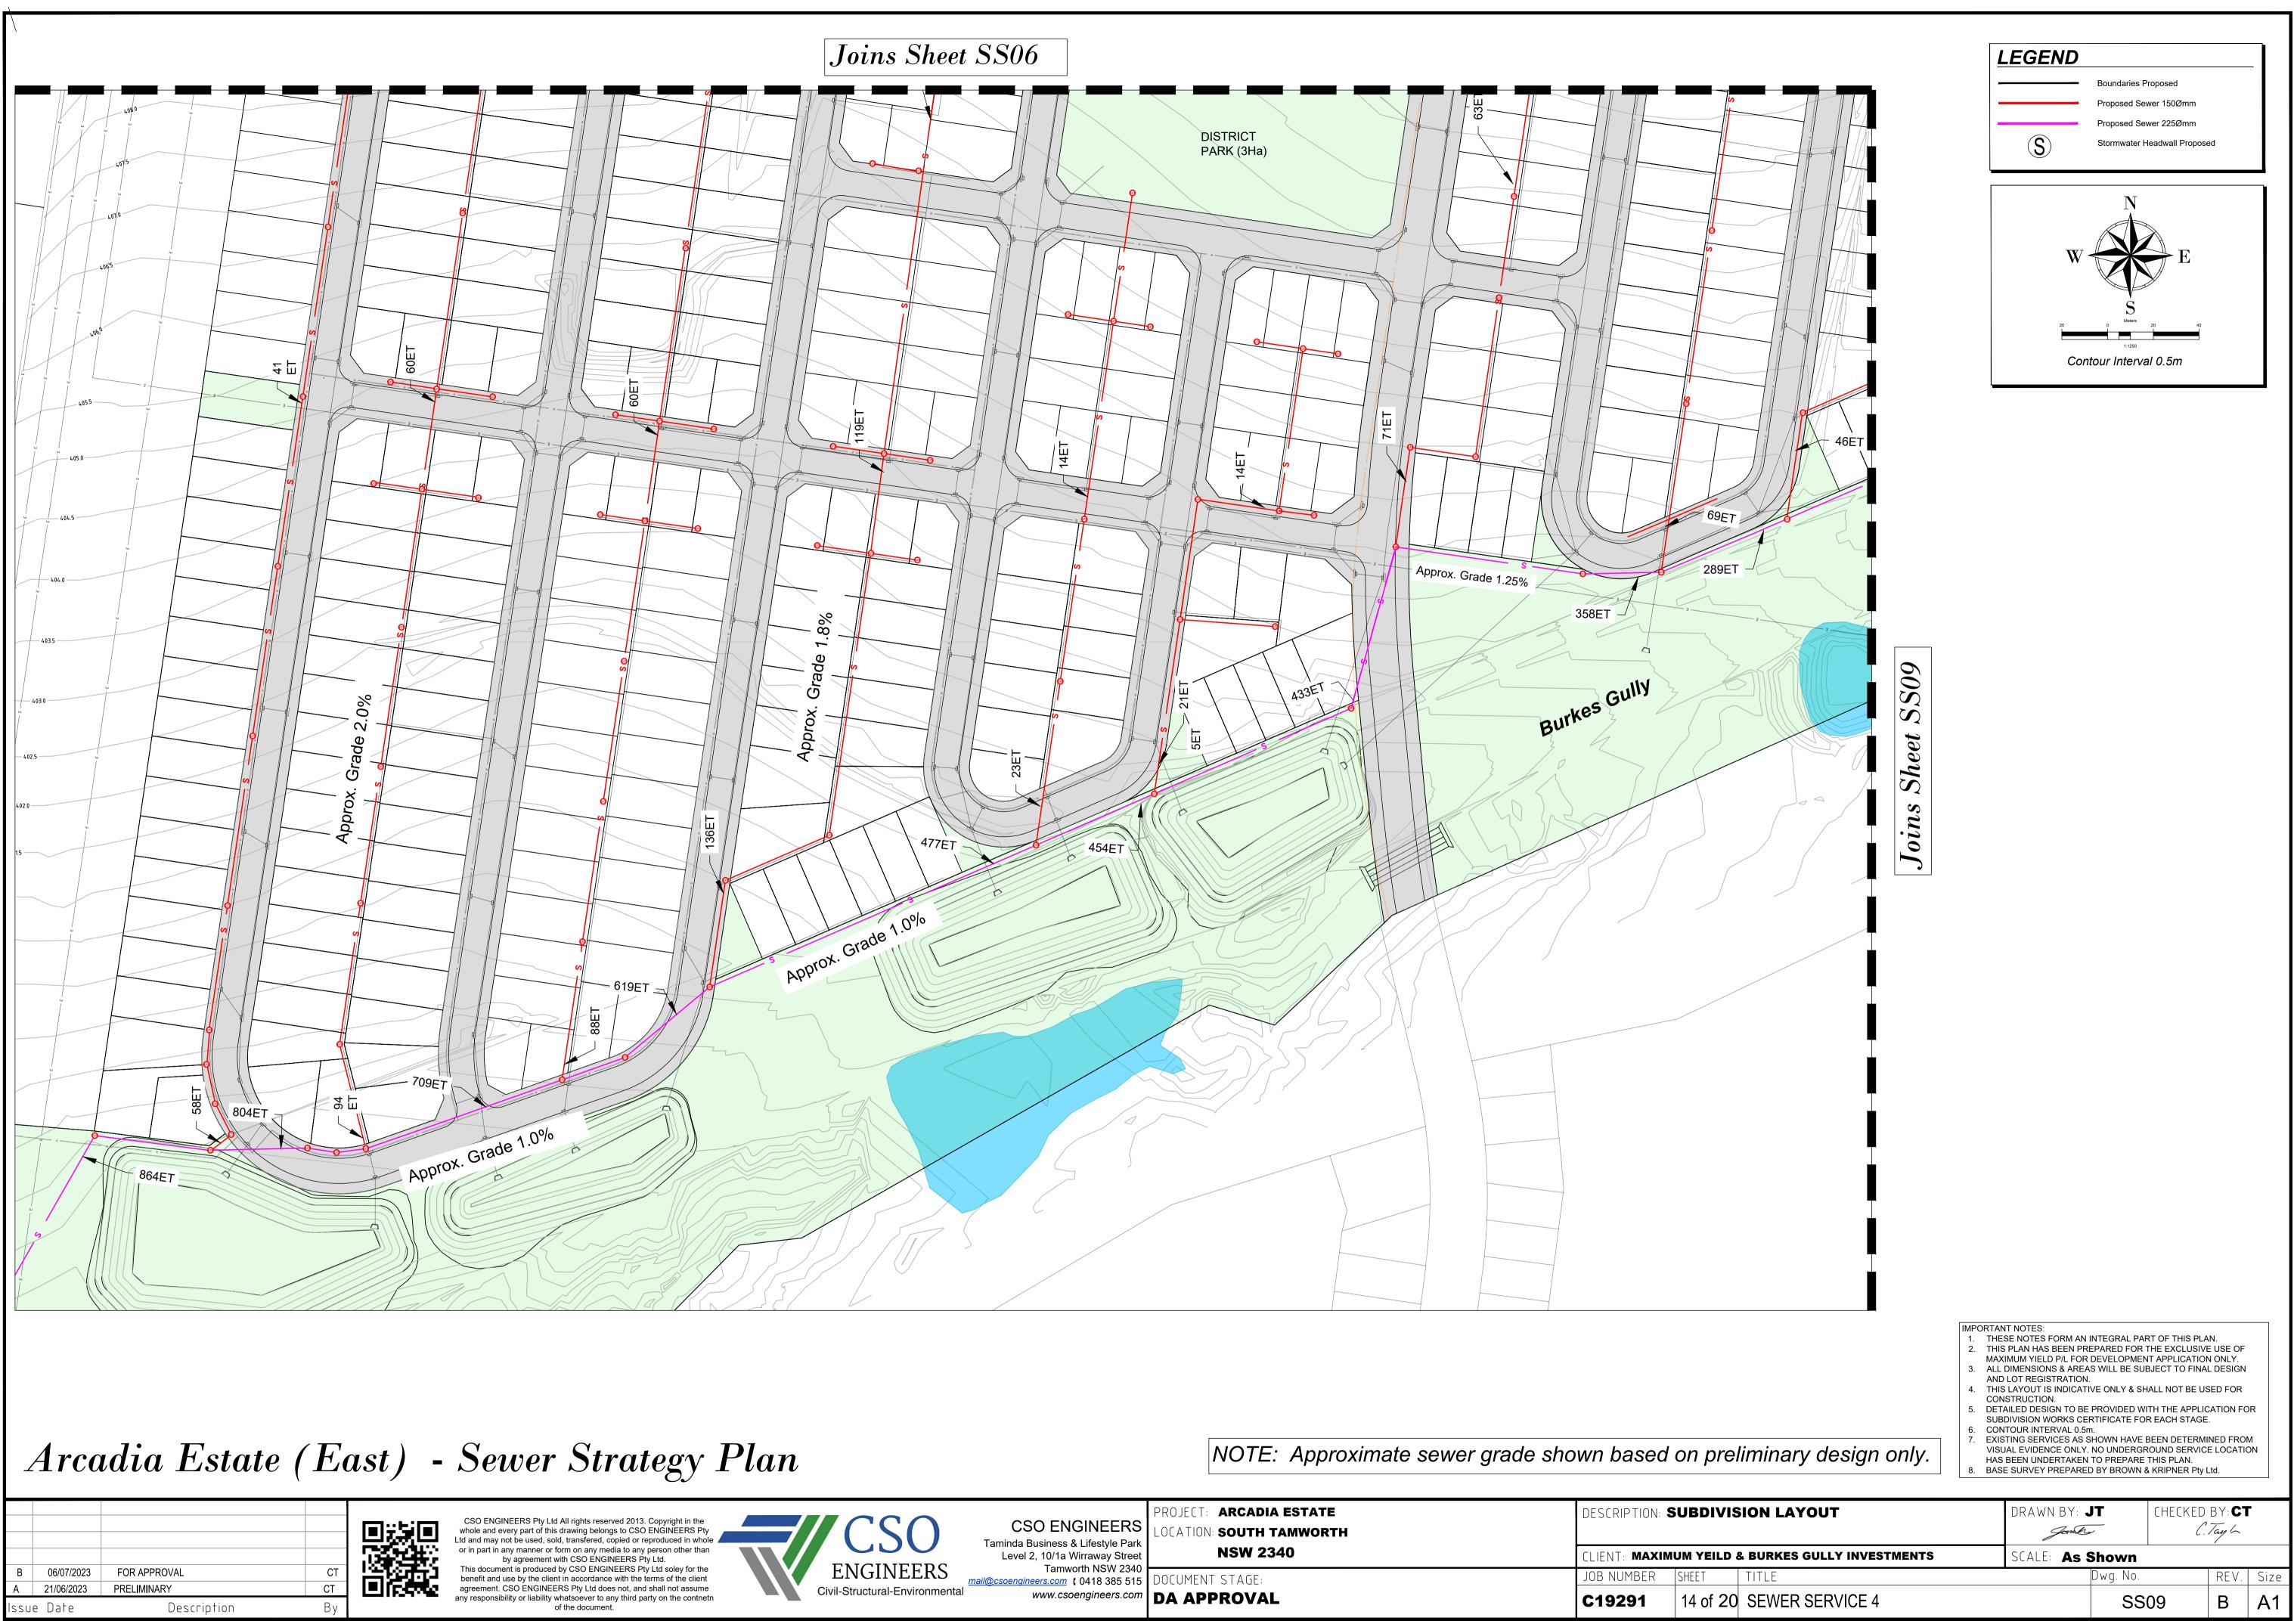

| mail@csoengineers.com (0418 385 515                                                                       | DOCUMENT STAGE: |                                                                                     | SHEET<br>13 of 20 | TITLE<br>SEWER SERVICE 3 |                  | Dwg. No.<br>SS08 | REV.<br>B B                      | Size A1 |

| 6. | CONTOUR INTERVAL 0.5m.                                |
|----|-------------------------------------------------------|
| 7. | EXISTING SERVICES AS SHOWN HAVE BEEN DETERMINED FROM  |
|    | VISUAL EVIDENCE ONLY. NO UNDERGROUND SERVICE LOCATION |
|    | HAS BEEN UNDERTAKEN TO PREPARE THIS PLAN.             |
| 8. | BASE SURVEY PREPARED BY BROWN & KRIPNER Pty Ltd.      |
|    |                                                       |



Plot Date: Thursday, 13 July 2023 11:34:13 AM JT



|                               |                                                                                                              | EGEND                                                                                                                                                                                                                                                                                          |                                                                                                                                                          |                                                                                                                                                     |