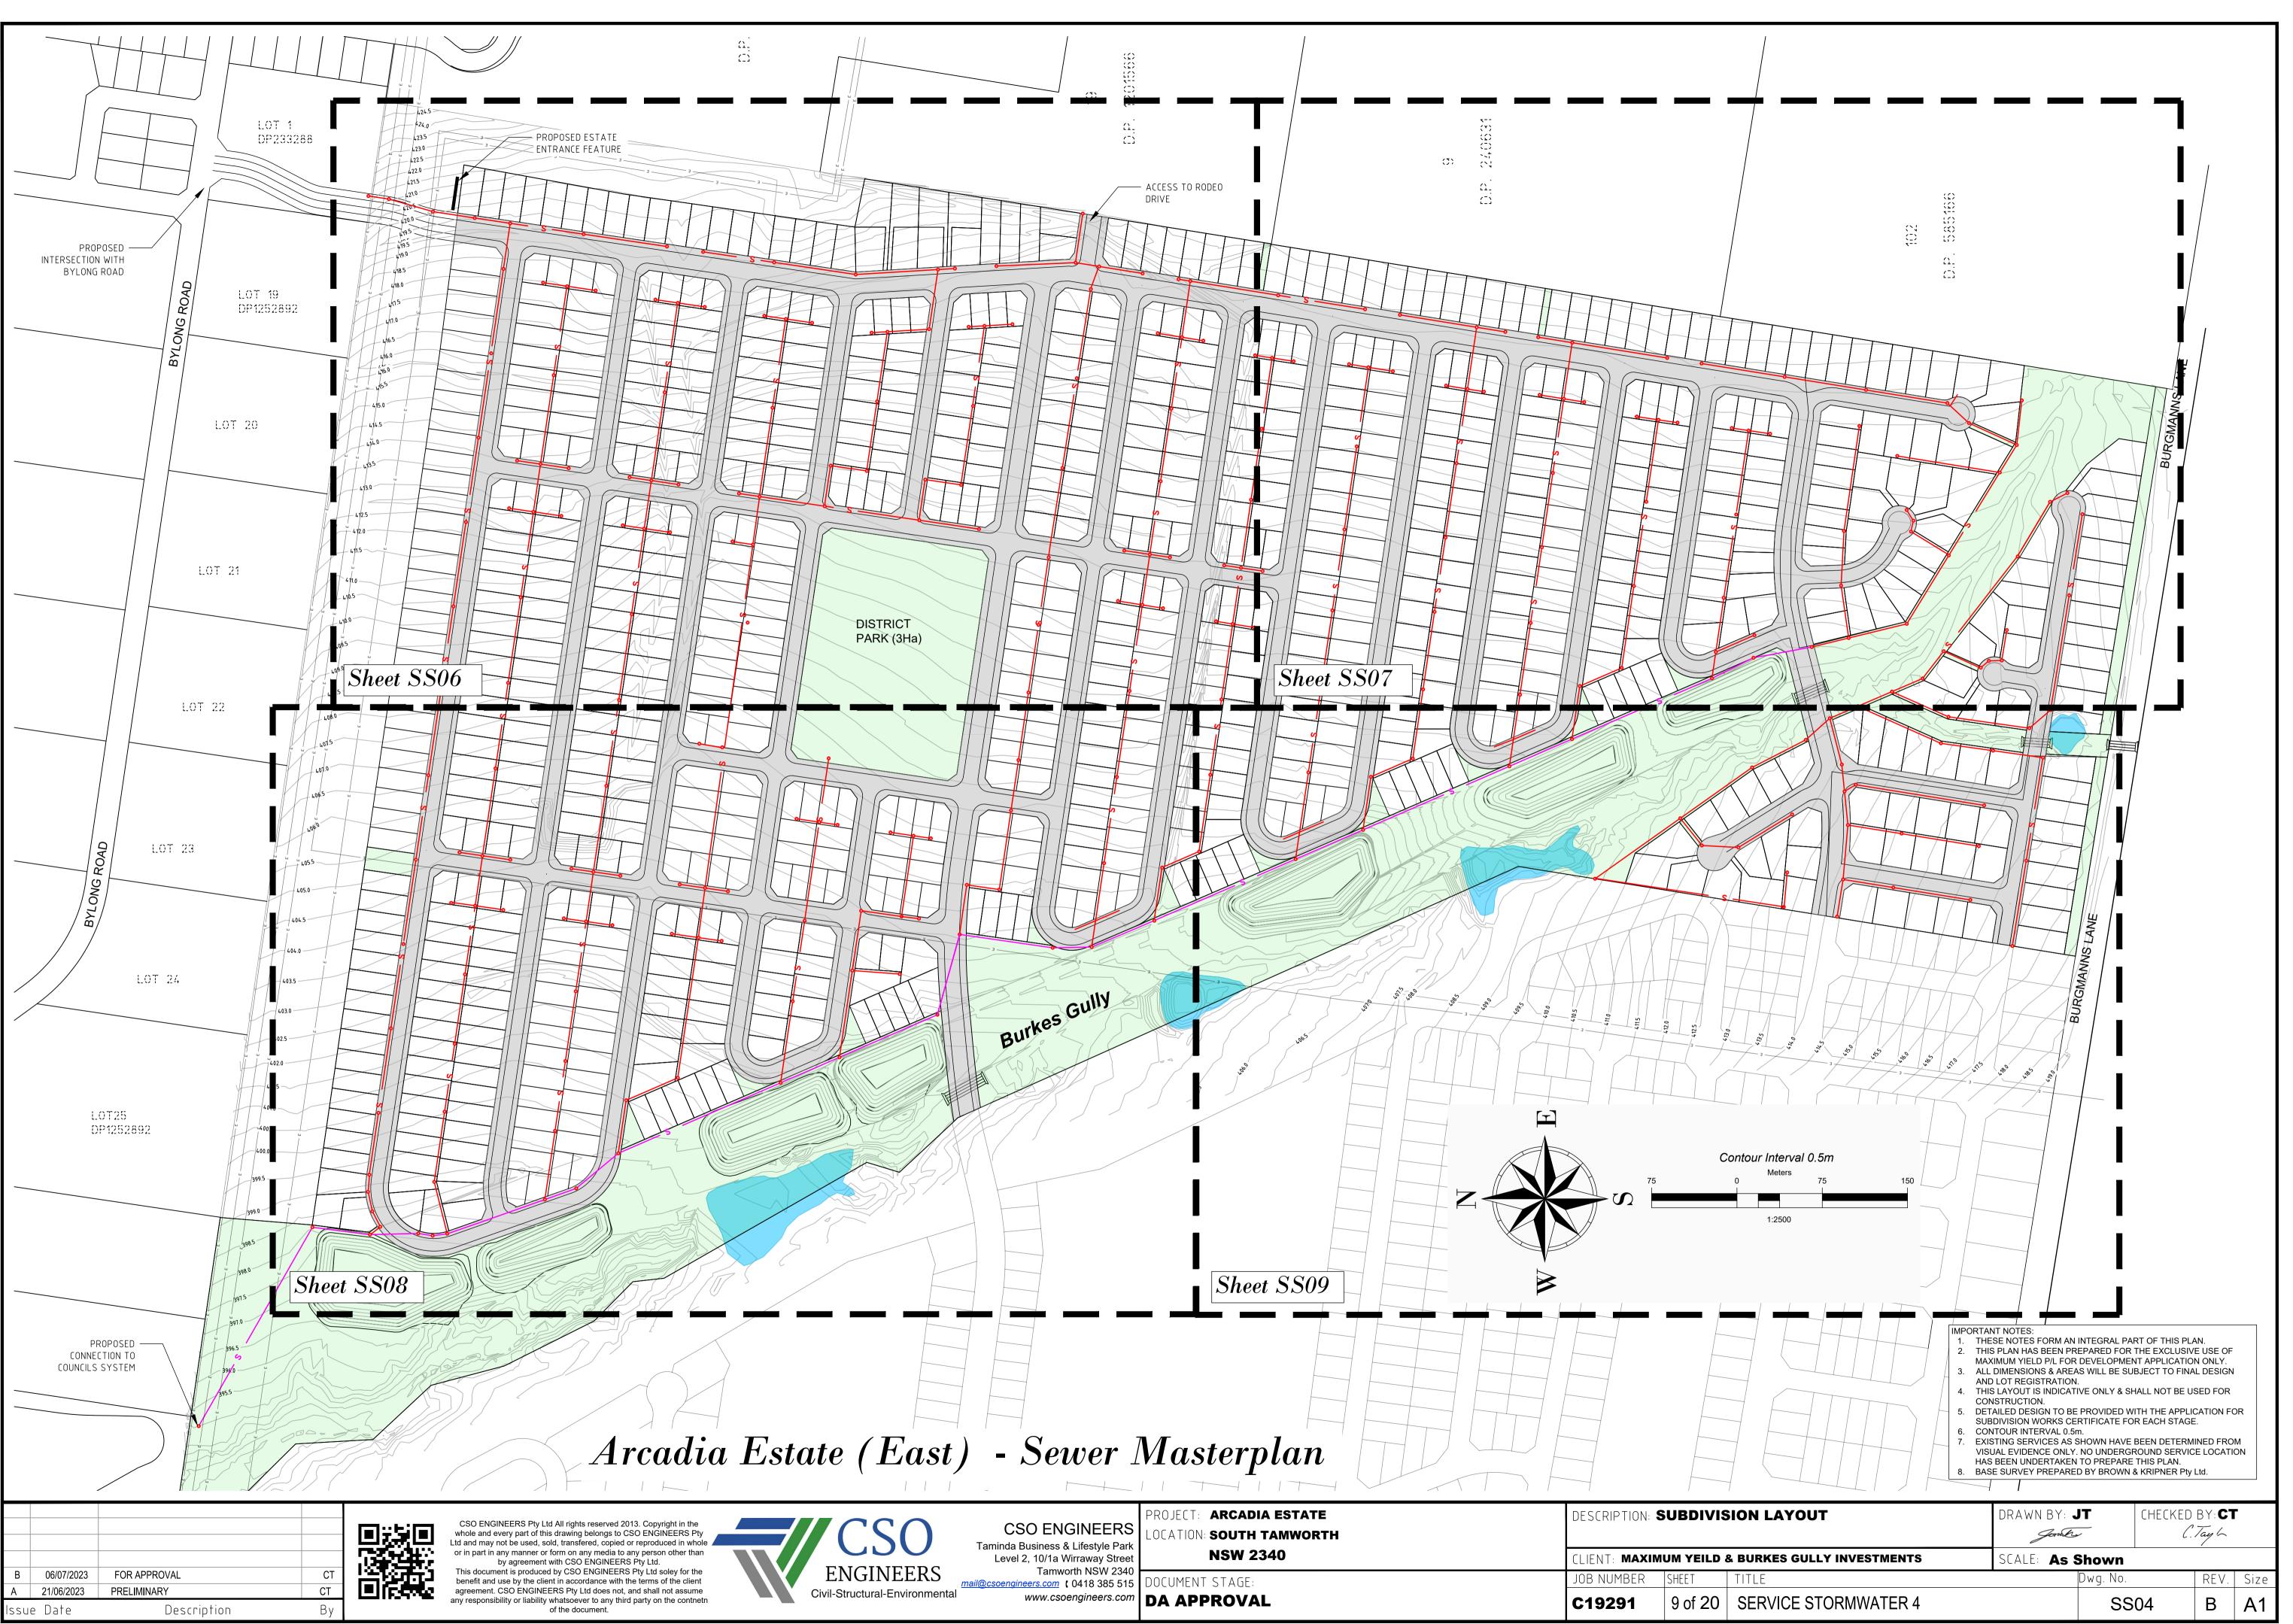

V:\BASE\_Autocad\Arcadia BASE\Cad Design\Arcadia Base File.dwg

JT

|                          |                                                           |                                 |   |                                                  |             | VISUAL EVIDENCE ONLY. NO UNDERGROUND SERVICE LOCATION<br>HAS BEEN UNDERTAKEN TO PREPARE THIS PLAN.<br>8. BASE SURVEY PREPARED BY BROWN & KRIPNER Pty Ltd. |                 |                            | ÖN   |      |
|--------------------------|-----------------------------------------------------------|---------------------------------|---|--------------------------------------------------|-------------|-----------------------------------------------------------------------------------------------------------------------------------------------------------|-----------------|----------------------------|------|------|
|                          | CSO ENGINEERS<br>Taminda Business & Lifestyle Park        |                                 |   |                                                  | SION LAYOUT | DRAWN BY: <b>JT</b>                                                                                                                                       | CHECKED         | ) BY: <b>CT</b><br>. Tay L |      |      |
|                          | Level 2, 10/1a Wirraway Street                            | et NSW 2340                     |   | CLIENT: MAXIMUM YEILD & BURKES GULLY INVESTMENTS |             |                                                                                                                                                           | SCALE: As Shown |                            |      |      |
| NGINEERS                 | Tamworth NSW 2340<br>mail@csoengineers.com { 0418 385 515 | DOCUMENT STAGE:                 | _ | JOB NUMBER                                       | SHEET       | TITLE                                                                                                                                                     | Dwg.            | No.                        | REV. | Size |
| Structural-Environmental | www.csoengineers.com                                      | ww.csoengineers.com DA APPROVAL |   | C19291                                           | 9 of 20     | SERVICE STORMWATER 4                                                                                                                                      | SS04            |                            | В    | A1   |
|                          |                                                           |                                 |   |                                                  |             |                                                                                                                                                           |                 |                            |      |      |