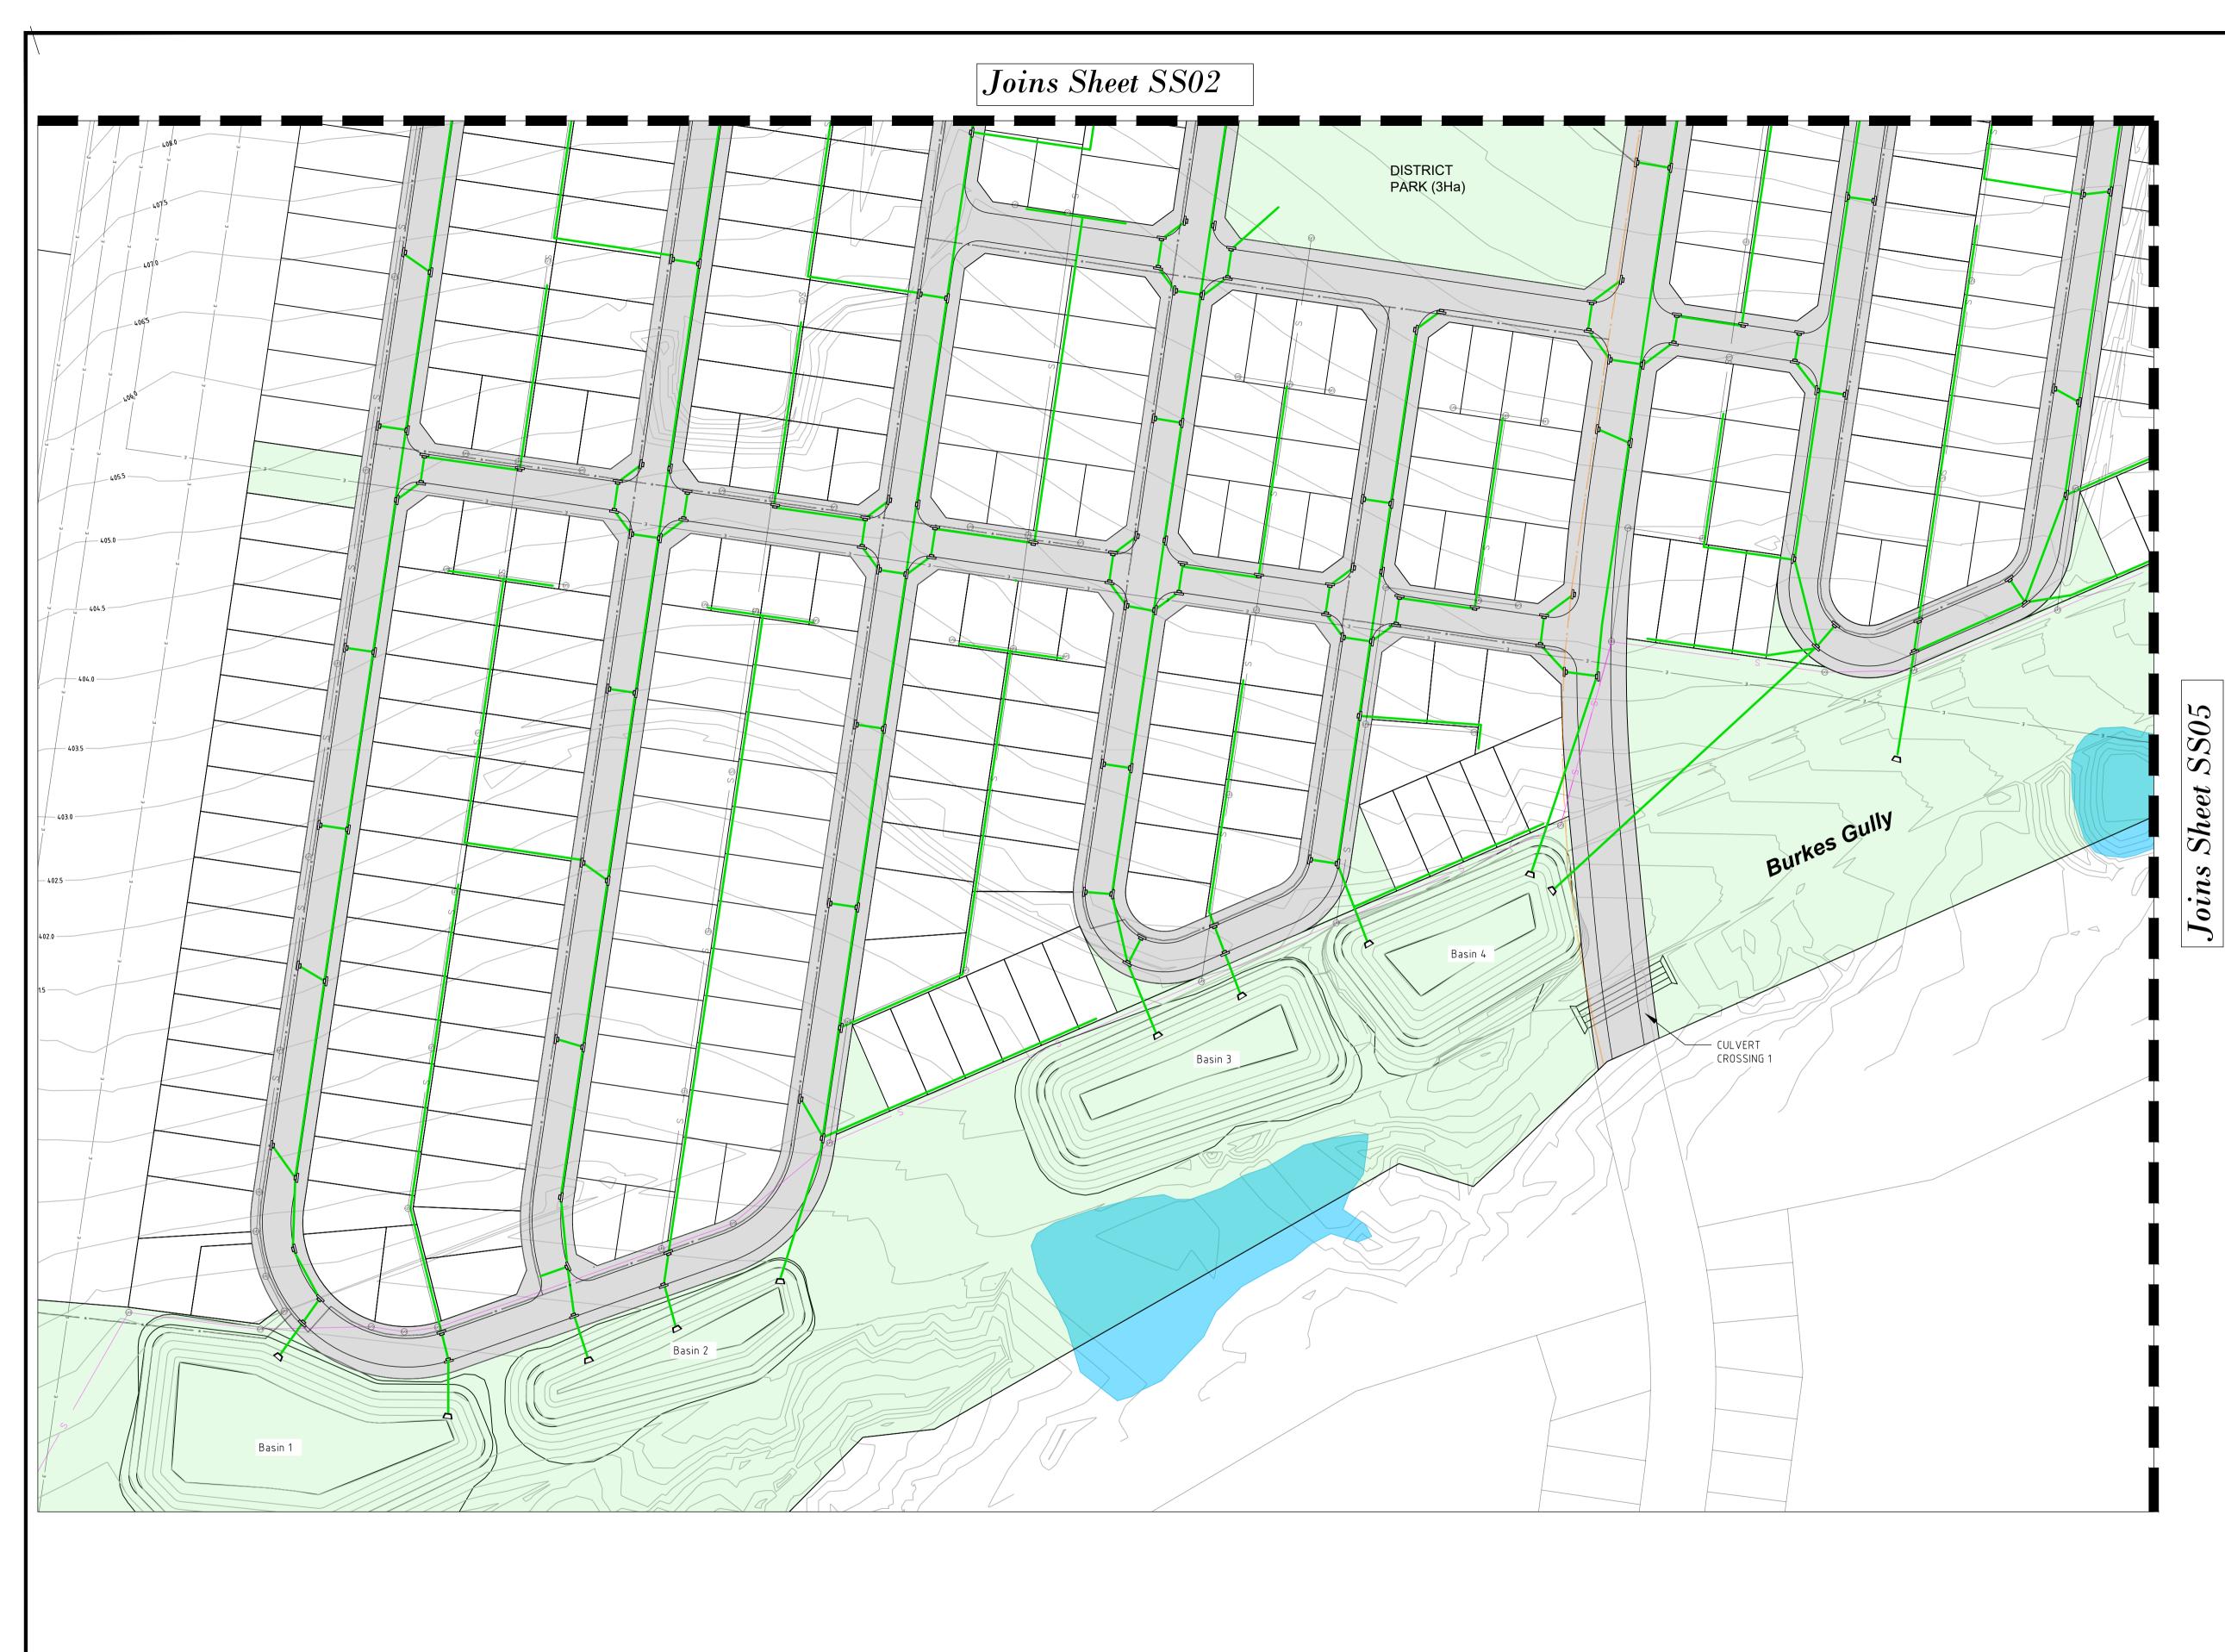

V:\BASE\_Autocad\Arcadia BASE\Cad Design\Arcadia Base File.dwg

JT

|                          |                                                           |                                 |   |                                                  |             | VISUAL EVIDENCE ONLY. NO UNDERGROUND SERVICE LOCATION<br>HAS BEEN UNDERTAKEN TO PREPARE THIS PLAN.<br>8. BASE SURVEY PREPARED BY BROWN & KRIPNER Pty Ltd. |                 |                            | ÖN   |      |
|--------------------------|-----------------------------------------------------------|---------------------------------|---|--------------------------------------------------|-------------|-----------------------------------------------------------------------------------------------------------------------------------------------------------|-----------------|----------------------------|------|------|
|                          | CSO ENGINEERS<br>Taminda Business & Lifestyle Park        |                                 |   |                                                  | SION LAYOUT | DRAWN BY: <b>JT</b>                                                                                                                                       | CHECKED         | ) BY: <b>CT</b><br>. Tay L |      |      |
|                          | Level 2, 10/1a Wirraway Street                            | et NSW 2340                     |   | CLIENT: MAXIMUM YEILD & BURKES GULLY INVESTMENTS |             |                                                                                                                                                           | SCALE: As Shown |                            |      |      |
| NGINEERS                 | Tamworth NSW 2340<br>mail@csoengineers.com { 0418 385 515 | DOCUMENT STAGE:                 | _ | JOB NUMBER                                       | SHEET       | TITLE                                                                                                                                                     | Dwg.            | No.                        | REV. | Size |
| Structural-Environmental | www.csoengineers.com                                      | ww.csoengineers.com DA APPROVAL |   | C19291                                           | 9 of 20     | SERVICE STORMWATER 4                                                                                                                                      | SS04            |                            | В    | A1   |
|                          |                                                           |                                 |   |                                                  |             |                                                                                                                                                           |                 |                            |      |      |