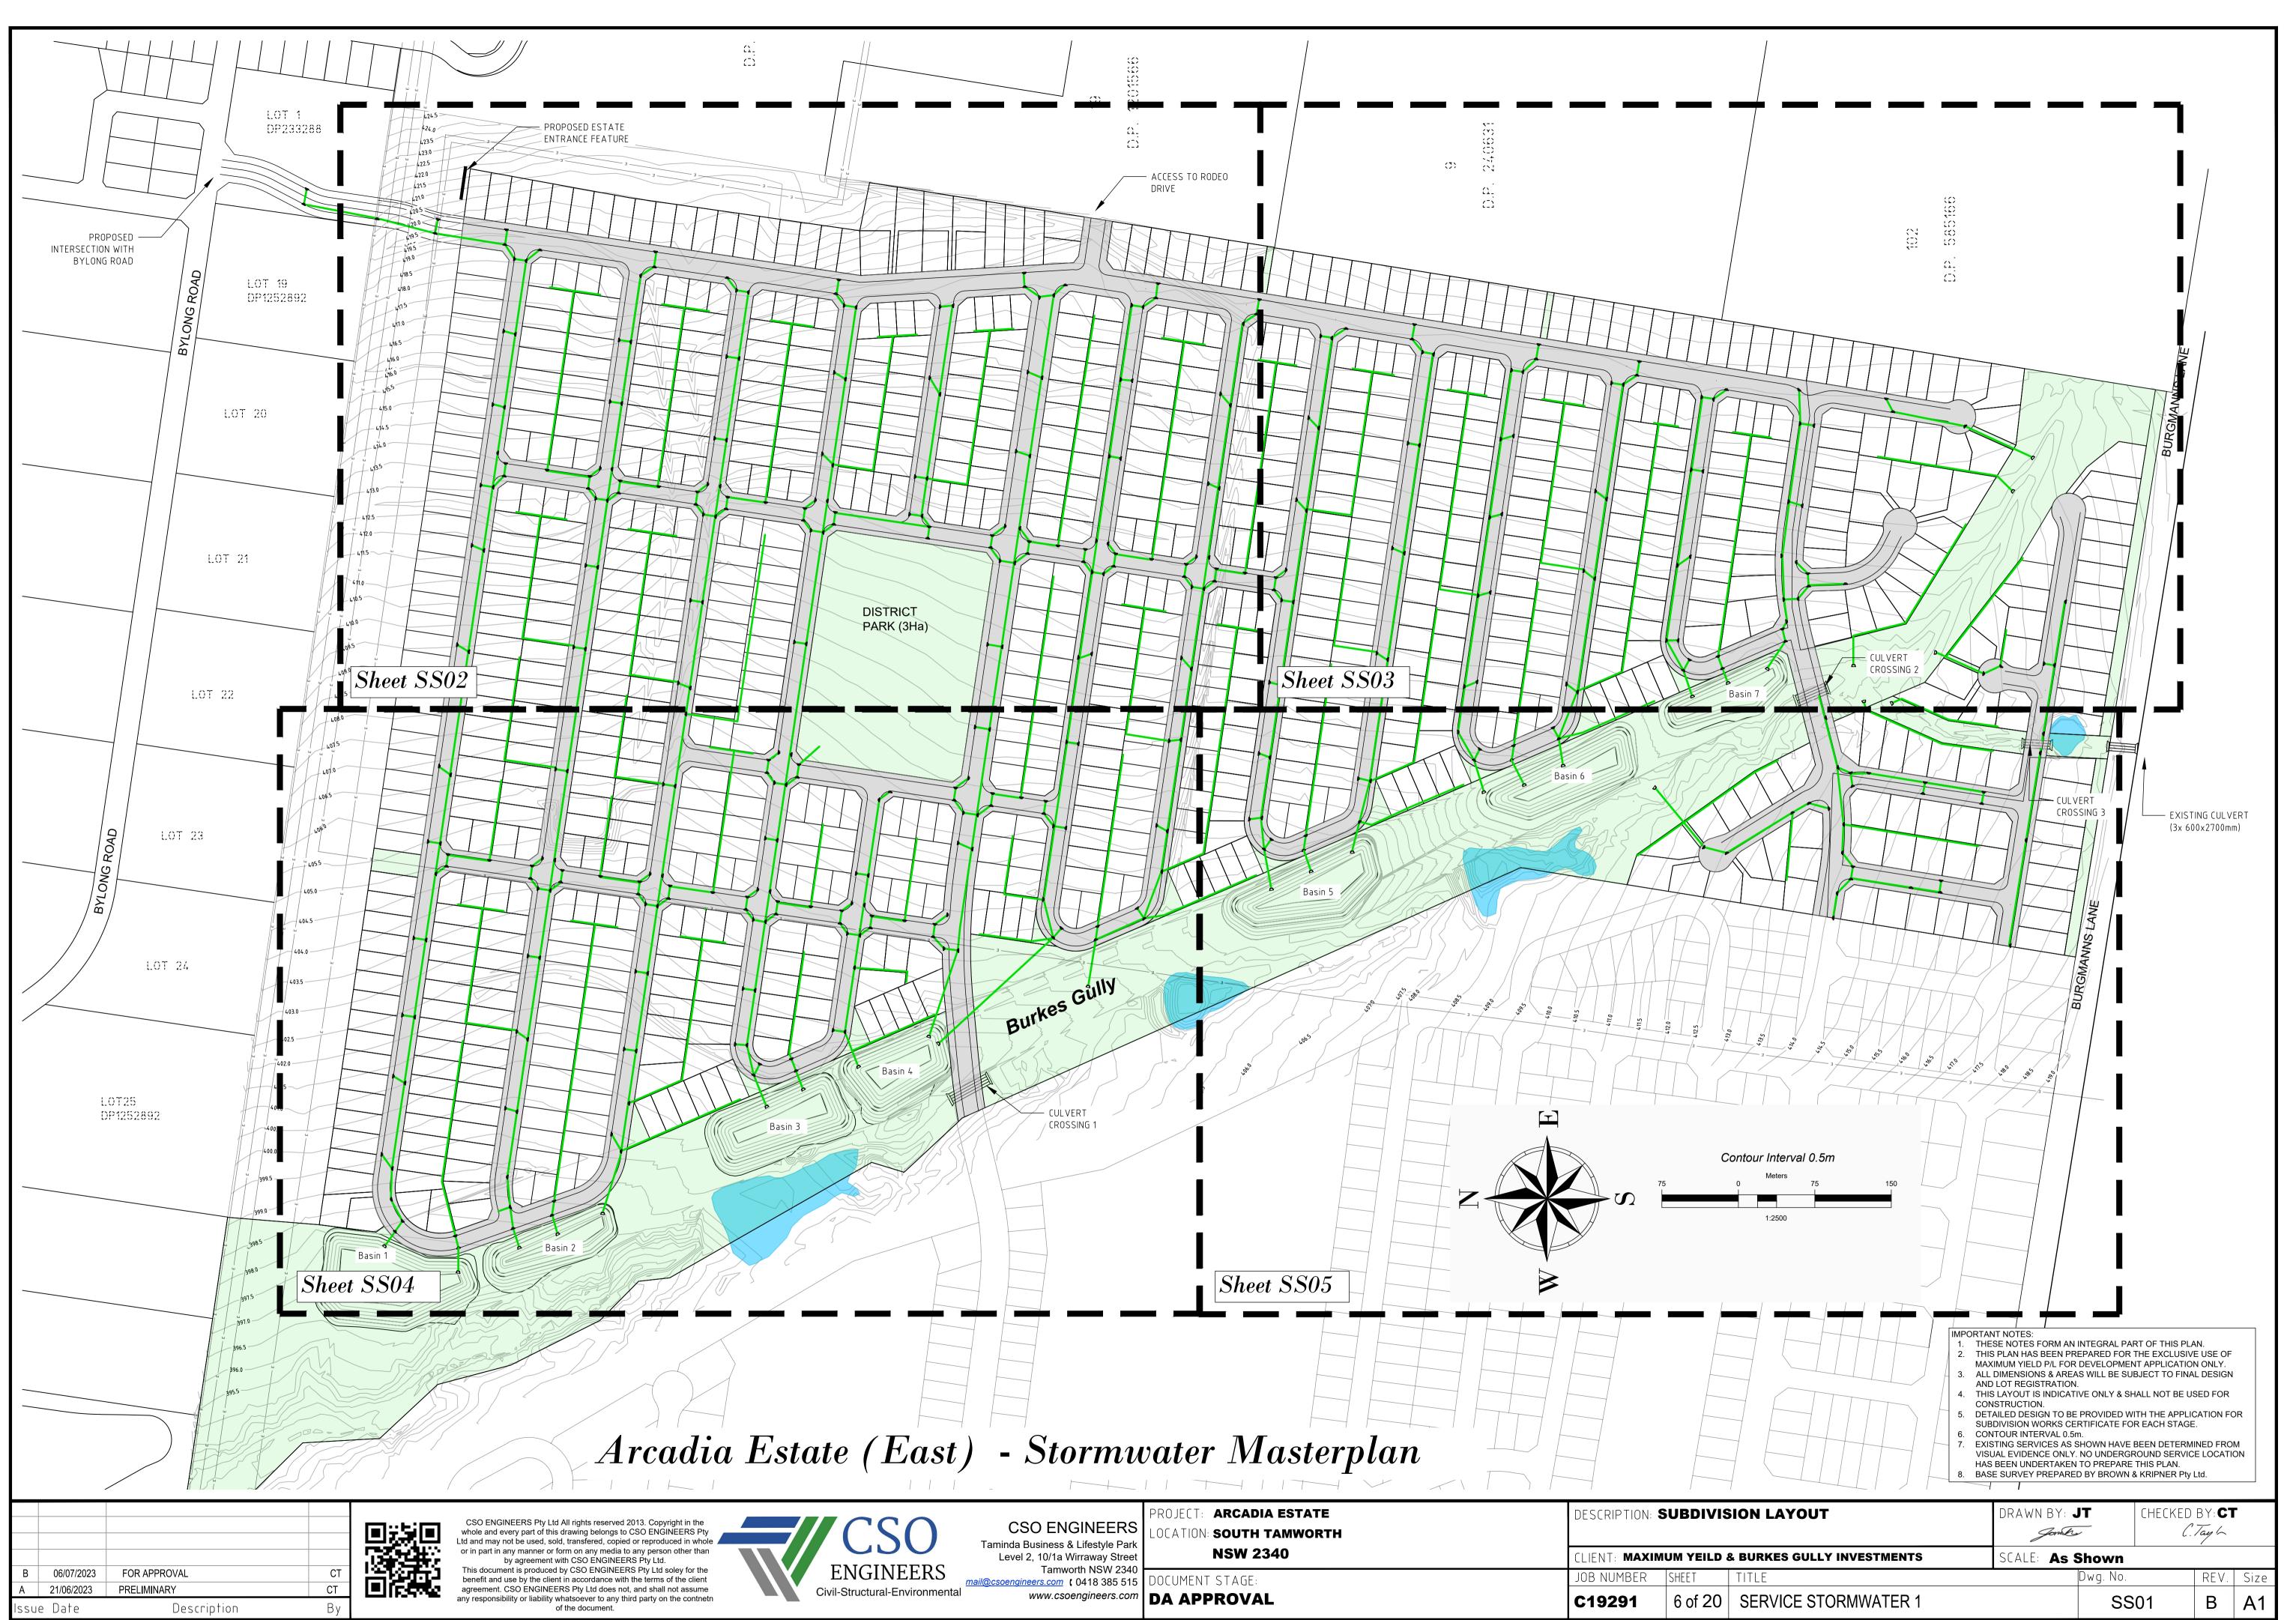

# Arcadia Estate (East) - Stormwater Strategy Plan

| В    | 06/07/2023 | FOR APPROVAL | СТ |
|------|------------|--------------|----|
| А    | 21/06/2023 | PRELIMINARY  | СТ |
| lssu | e Date     | Description  | By |