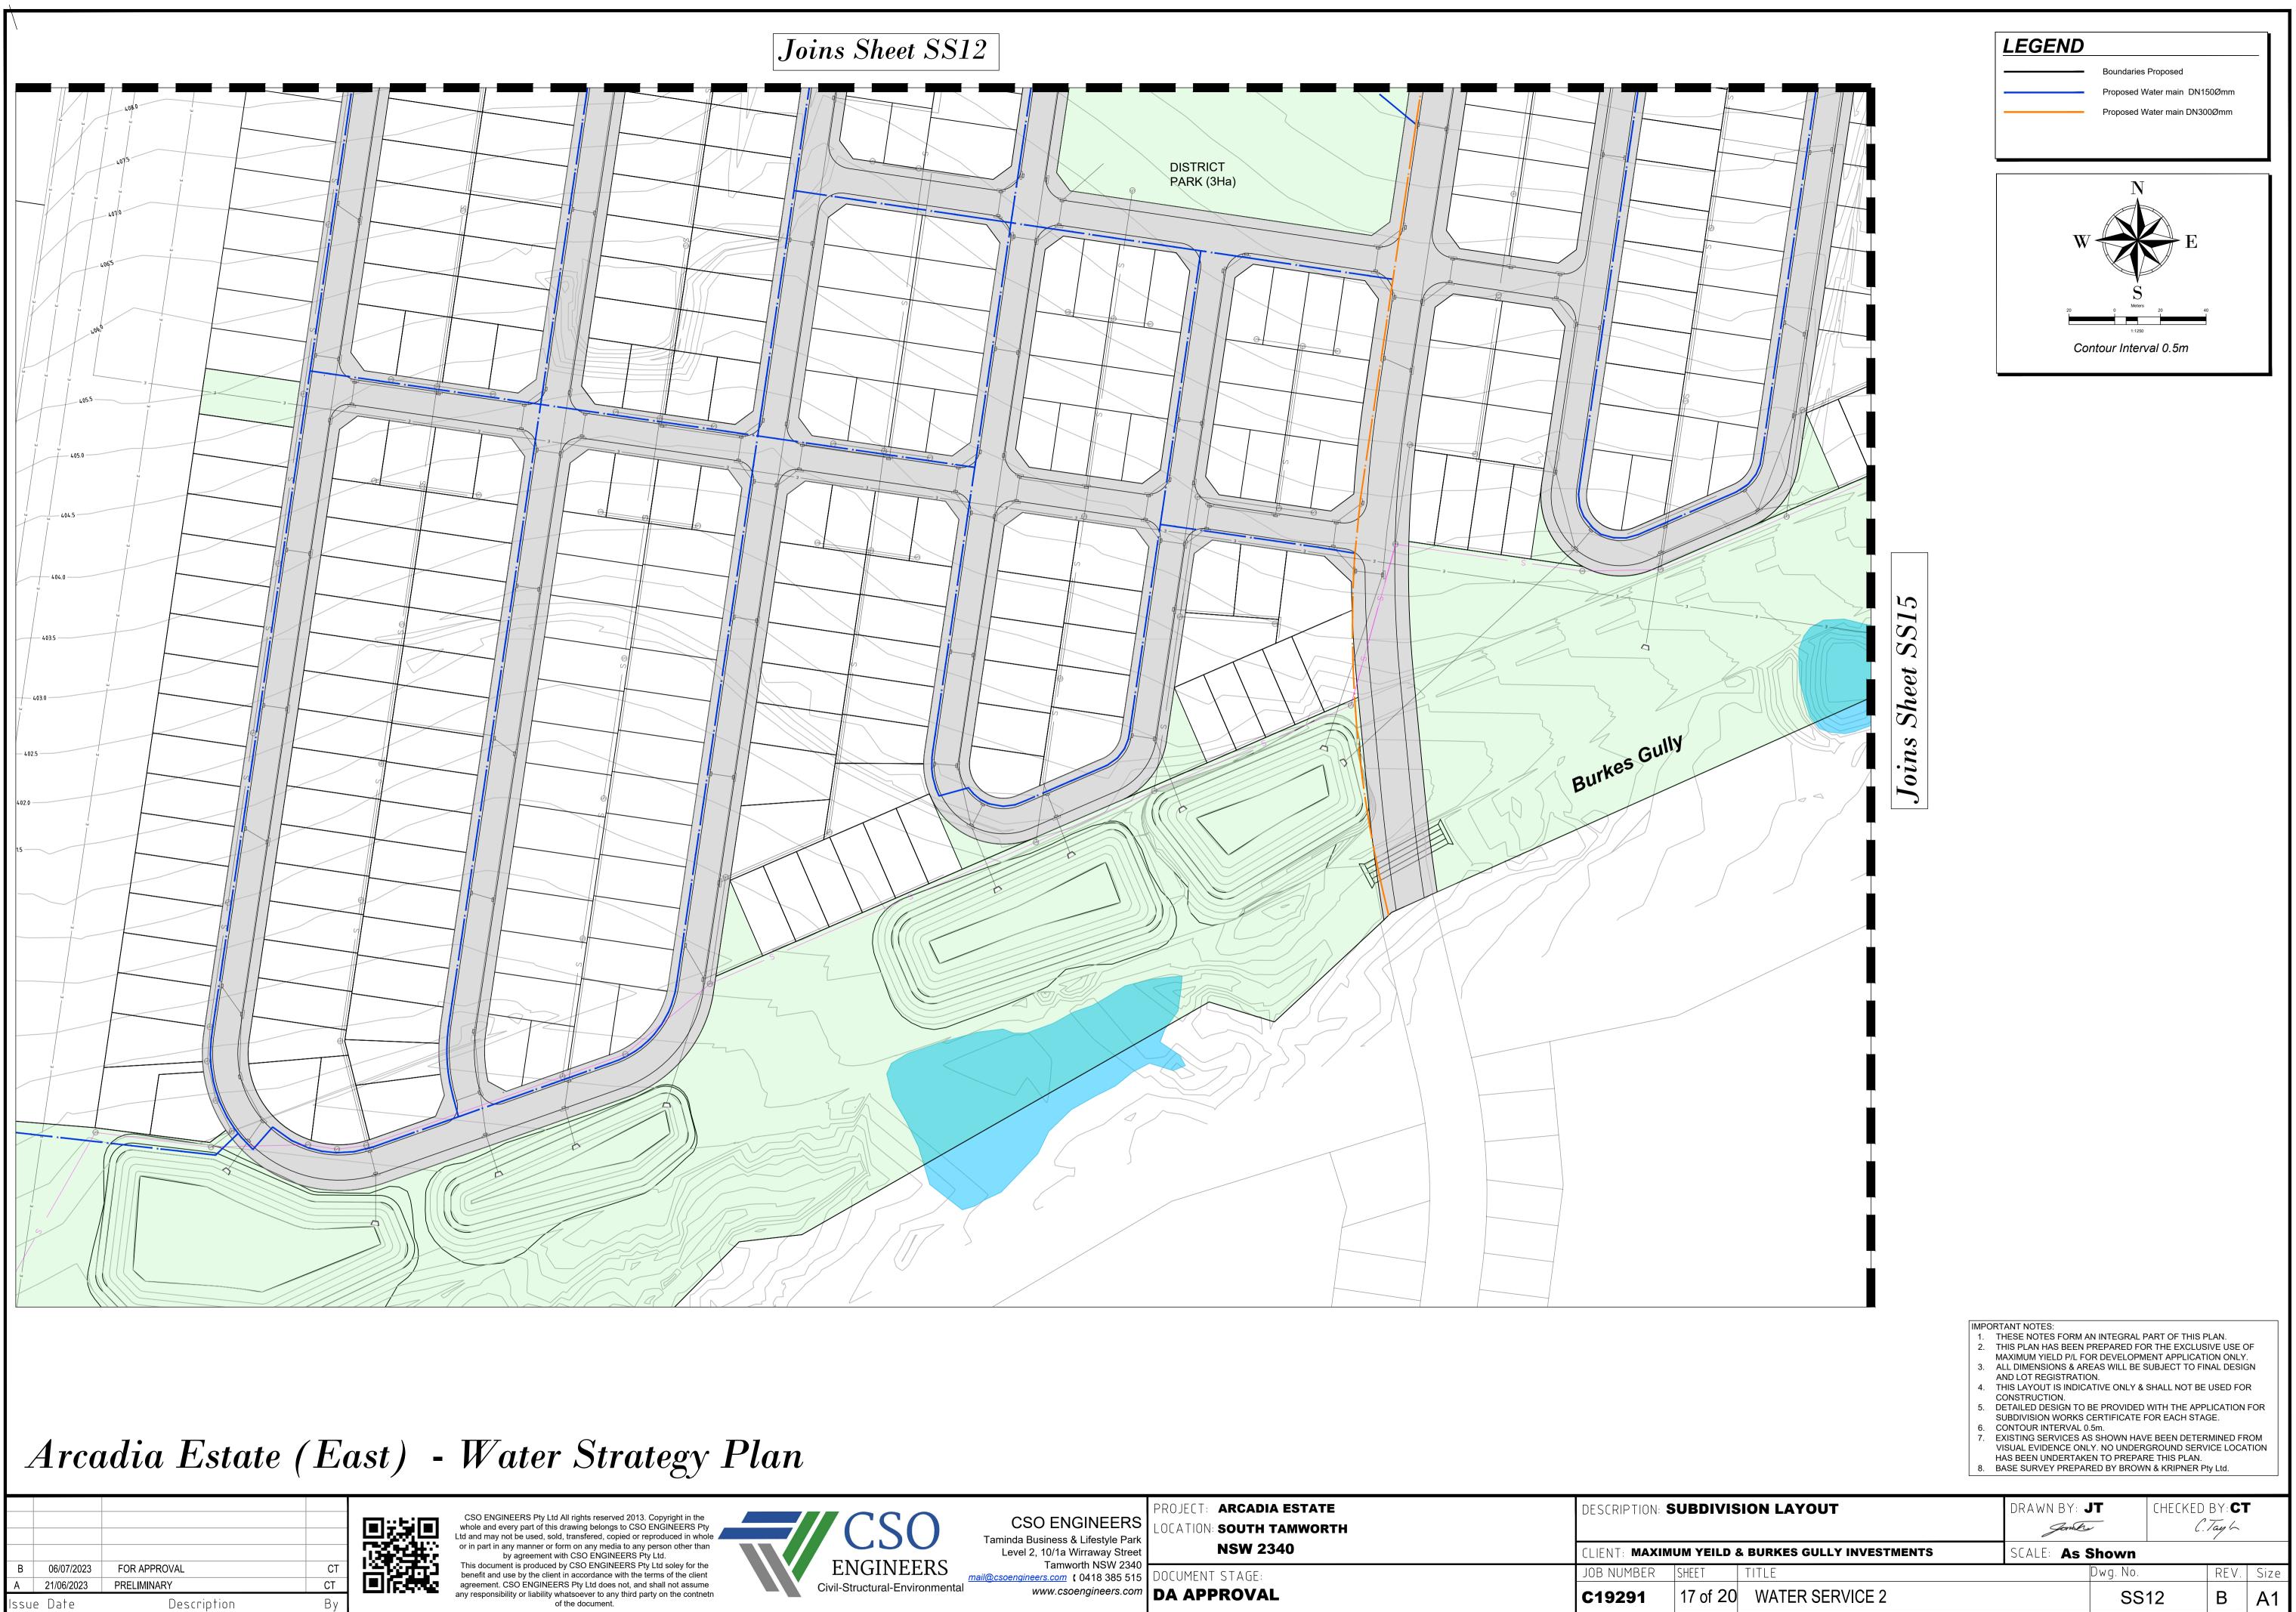

V:\BASE\_Autocad\Arcadia BASE\Cad Design\Arcadia Base File.dwg

Issue Date

Description

Вy

| Taminda Business & Lifes<br>Level 2, 10/1a Wirraw | CSO ENGINEERS<br>Taminda Business & Lifestyle Park        |                    | DESCRIPTION: SUBDIVISION LAYOUT |                                                  |                 | DRAWN BY: |                 | [KED BY: <b>C</b><br><i>[.Tay</i> 6 |      |
|---------------------------------------------------|-----------------------------------------------------------|--------------------|---------------------------------|--------------------------------------------------|-----------------|-----------|-----------------|-------------------------------------|------|
|                                                   | Level 2, 10/1a Wirraway Street                            | ay Street NSW 2340 |                                 | CLIENT: MAXIMUM YEILD & BURKES GULLY INVESTMENTS |                 |           | SCALE: As Shown |                                     |      |
| ENGINEERS                                         | Tamworth NSW 2340<br>mail@csoengineers.com { 0418 385 515 | DOCUMENT STAGE:    | JOB NUMBER                      | SHEET                                            | TITLE           |           | Dwg. No.        | REV.                                | Size |
| -Structural-Environmental www                     | www.csoengineers.com                                      | DA APPROVAL        | C19291                          | 17 of 20                                         | WATER SERVICE 2 |           | SS12            | В                                   | A1   |

| Plot Date: Thursday, | 13 | July | 2023 | 11:35:02 | AМ | JΤ |
|----------------------|----|------|------|----------|----|----|
| , ,                  |    | ,    |      |          |    |    |

IMPORTANT NOTES:

AND LOT REGISTRATION.

CONTOUR INTERVAL 0.5m.

CONSTRUCTION.

THESE NOTES FORM AN INTEGRAL PART OF THIS PLAN.

THIS PLAN HAS BEEN PREPARED FOR THE EXCLUSIVE USE OF MAXIMUM YIELD P/L FOR DEVELOPMENT APPLICATION ONLY. 3. ALL DIMENSIONS & AREAS WILL BE SUBJECT TO FINAL DESIGN

DETAILED DESIGN TO BE PROVIDED WITH THE APPLICATION FOR

EXISTING SERVICES AS SHOWN HAVE BEEN DETERMINED FROM VISUAL EVIDENCE ONLY. NO UNDERGROUND SERVICE LOCATION

4. THIS LAYOUT IS INDICATIVE ONLY & SHALL NOT BE USED FOR

SUBDIVISION WORKS CERTIFICATE FOR EACH STAGE.

HAS BEEN UNDERTAKEN TO PREPARE THIS PLAN.8. BASE SURVEY PREPARED BY BROWN & KRIPNER Pty Ltd.

| S S |  |
|-----|--|
|     |  |
|     |  |
|     |  |
|     |  |
|     |  |
|     |  |
|     |  |
|     |  |
|     |  |
|     |  |
|     |  |
|     |  |
|     |  |
|     |  |
| @   |  |
|     |  |
|     |  |
|     |  |
|     |  |