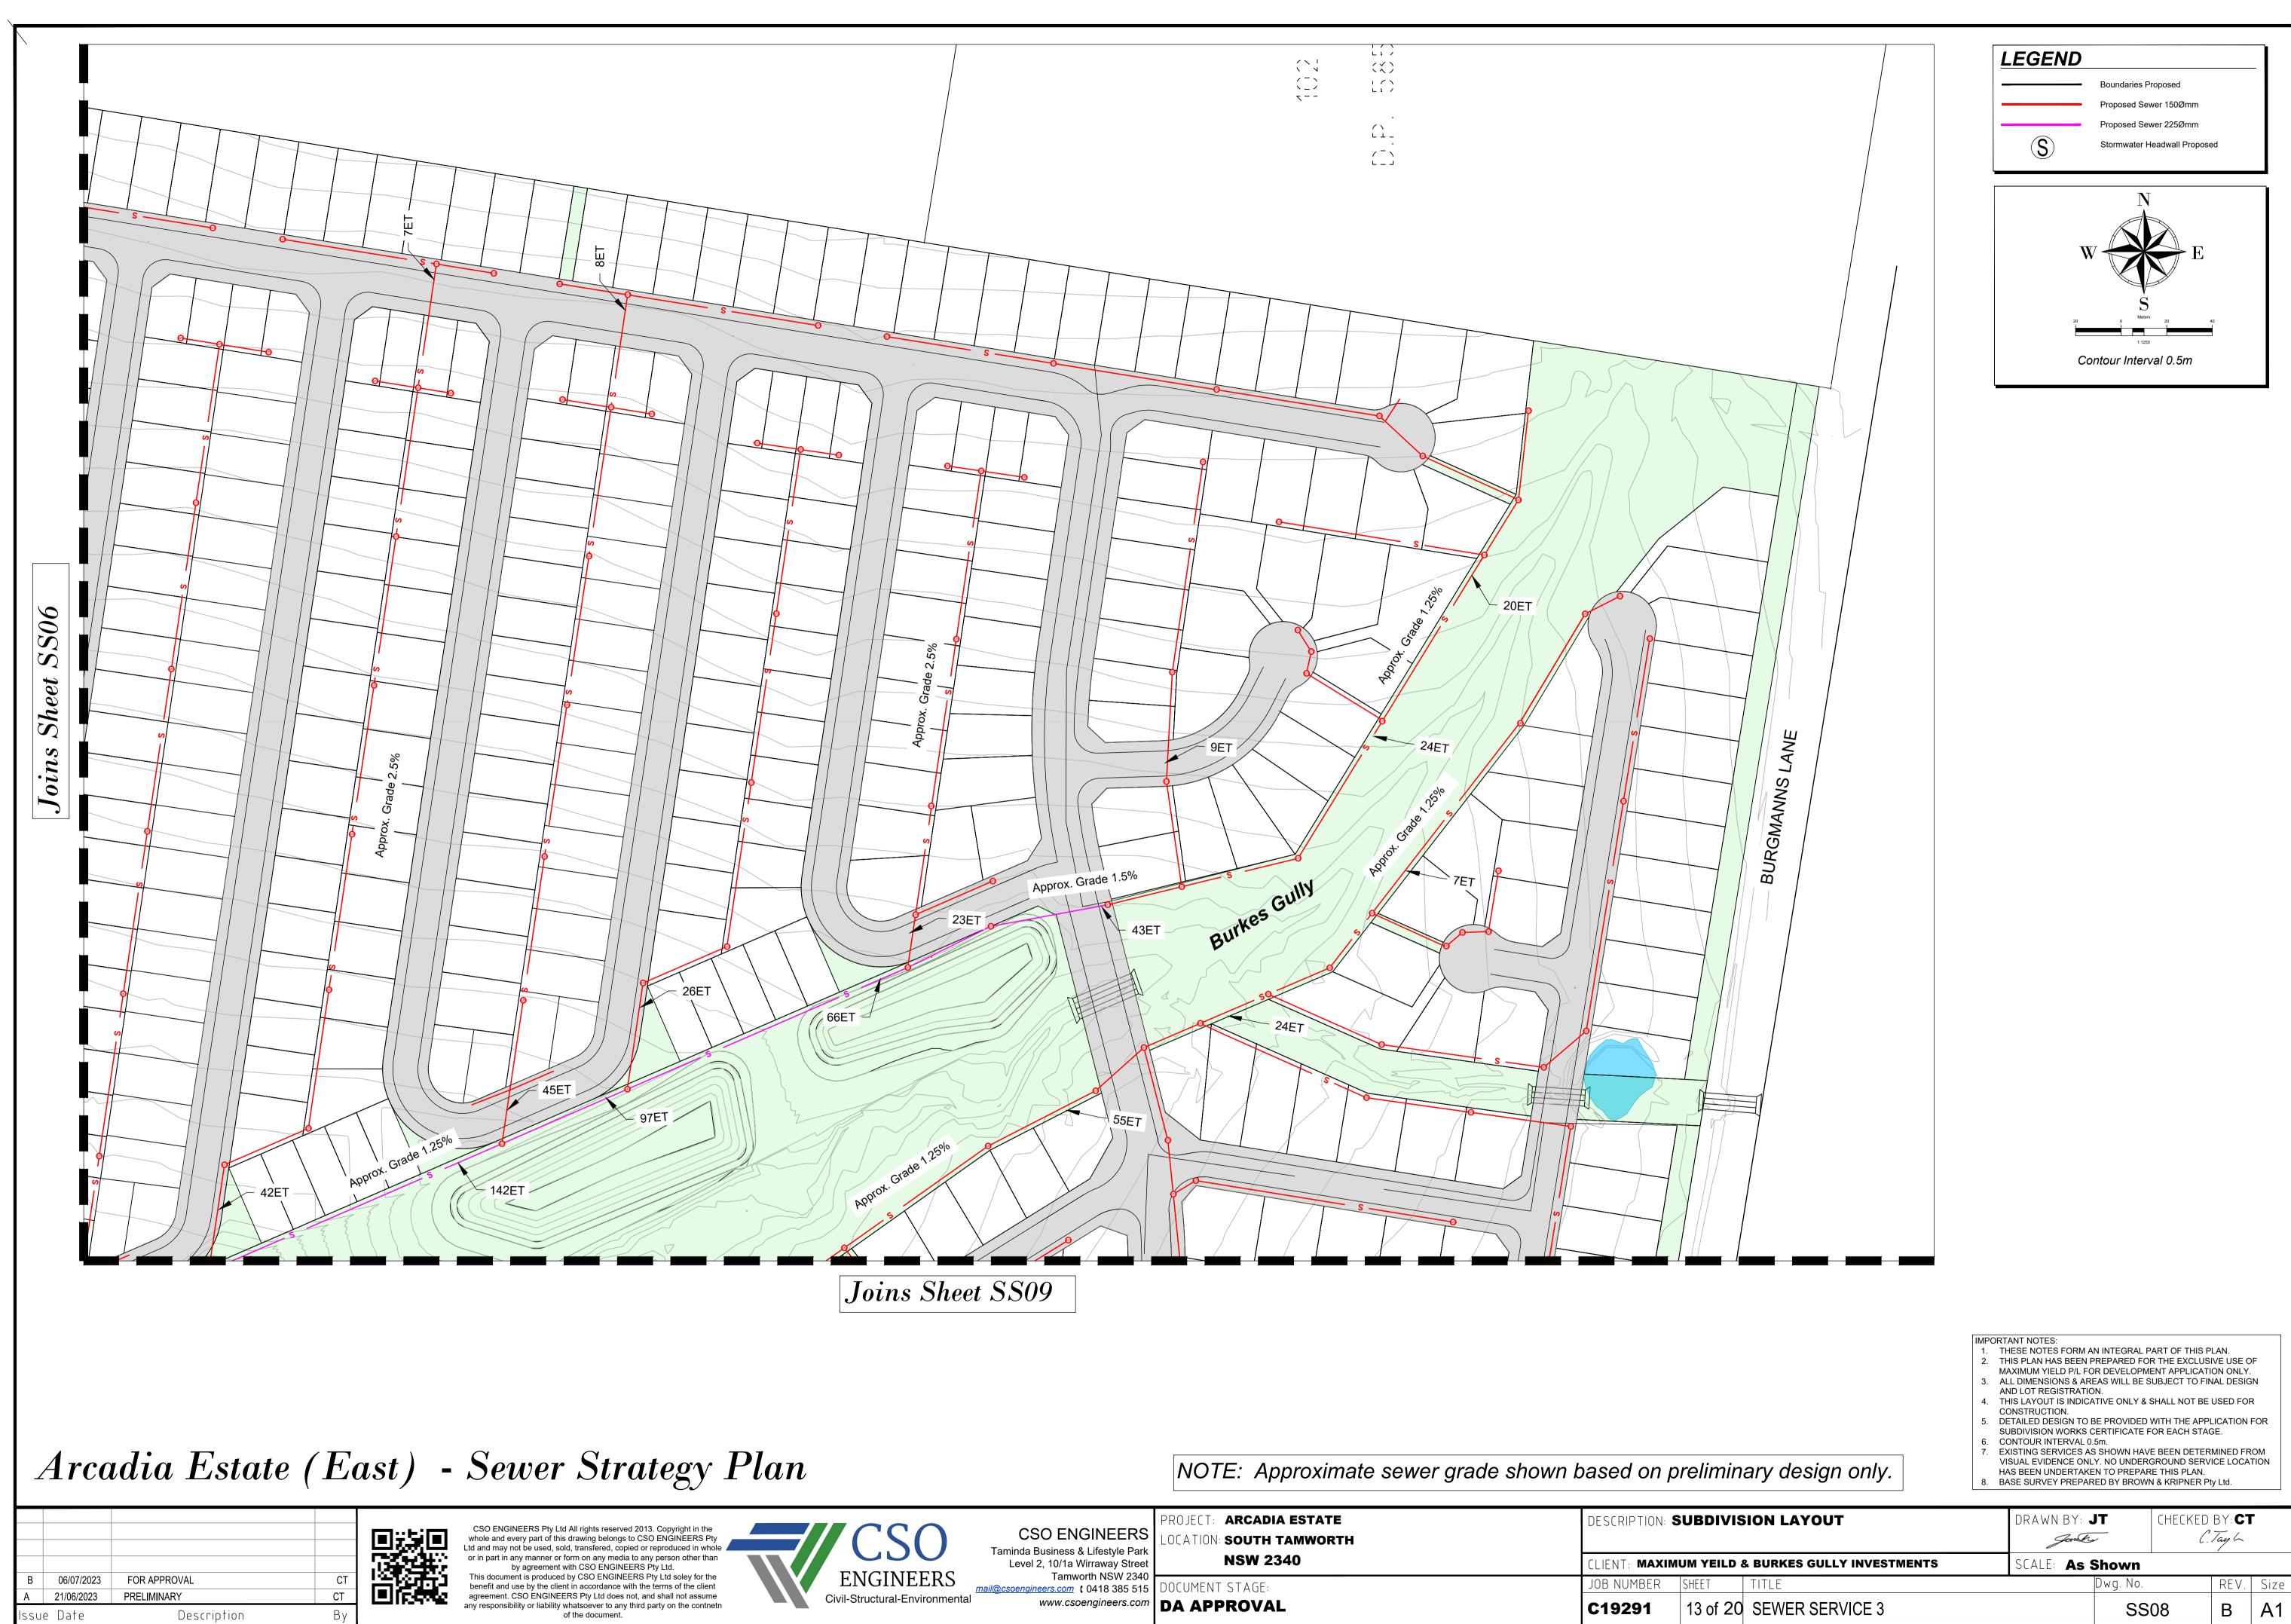

DETAILED DESIGN TO BE PROVIDED WITH THE APPLICATION FOR

AND LOT REGISTRATION. 4. THIS LAYOUT IS INDICATIVE ONLY & SHALL NOT BE USED FOR

S0

S

Sheet

oins

IT

| CSO<br>ENGINEERS<br>I-Structural-Environmental | CSO ENGINEERS<br>Taminda Business & Lifestyle Park<br>Level 2, 10/1a Wirraway Street<br>Tamworth NSW 2340 | NSW 2340        | DESCRIPTION: SUBDIVISION LAYOUT<br>CLIENT: MAXIMUM YEILD & BURKES GULLY INVESTMENTS |                   |                          | DRAWN BY: JT CHE |                  | HECKED BY: <b>CT</b><br>C. Tay G |         |
|------------------------------------------------|-----------------------------------------------------------------------------------------------------------|-----------------|-------------------------------------------------------------------------------------|-------------------|--------------------------|------------------|------------------|----------------------------------|---------|
|                                                | mail@csoengineers.com (0418 385 515                                                                       | DOCUMENT STAGE: |                                                                                     | SHEET<br>13 of 20 | TITLE<br>SEWER SERVICE 3 |                  | Dwg. No.<br>SS08 | REV.<br>B B                      | Size A1 |

| 6. | CONTOUR INTERVAL 0.5m.                                |
|----|-------------------------------------------------------|
| 7. | EXISTING SERVICES AS SHOWN HAVE BEEN DETERMINED FROM  |
|    | VISUAL EVIDENCE ONLY. NO UNDERGROUND SERVICE LOCATION |
|    | HAS BEEN UNDERTAKEN TO PREPARE THIS PLAN.             |
| 8. | BASE SURVEY PREPARED BY BROWN & KRIPNER Pty Ltd.      |
|    |                                                       |