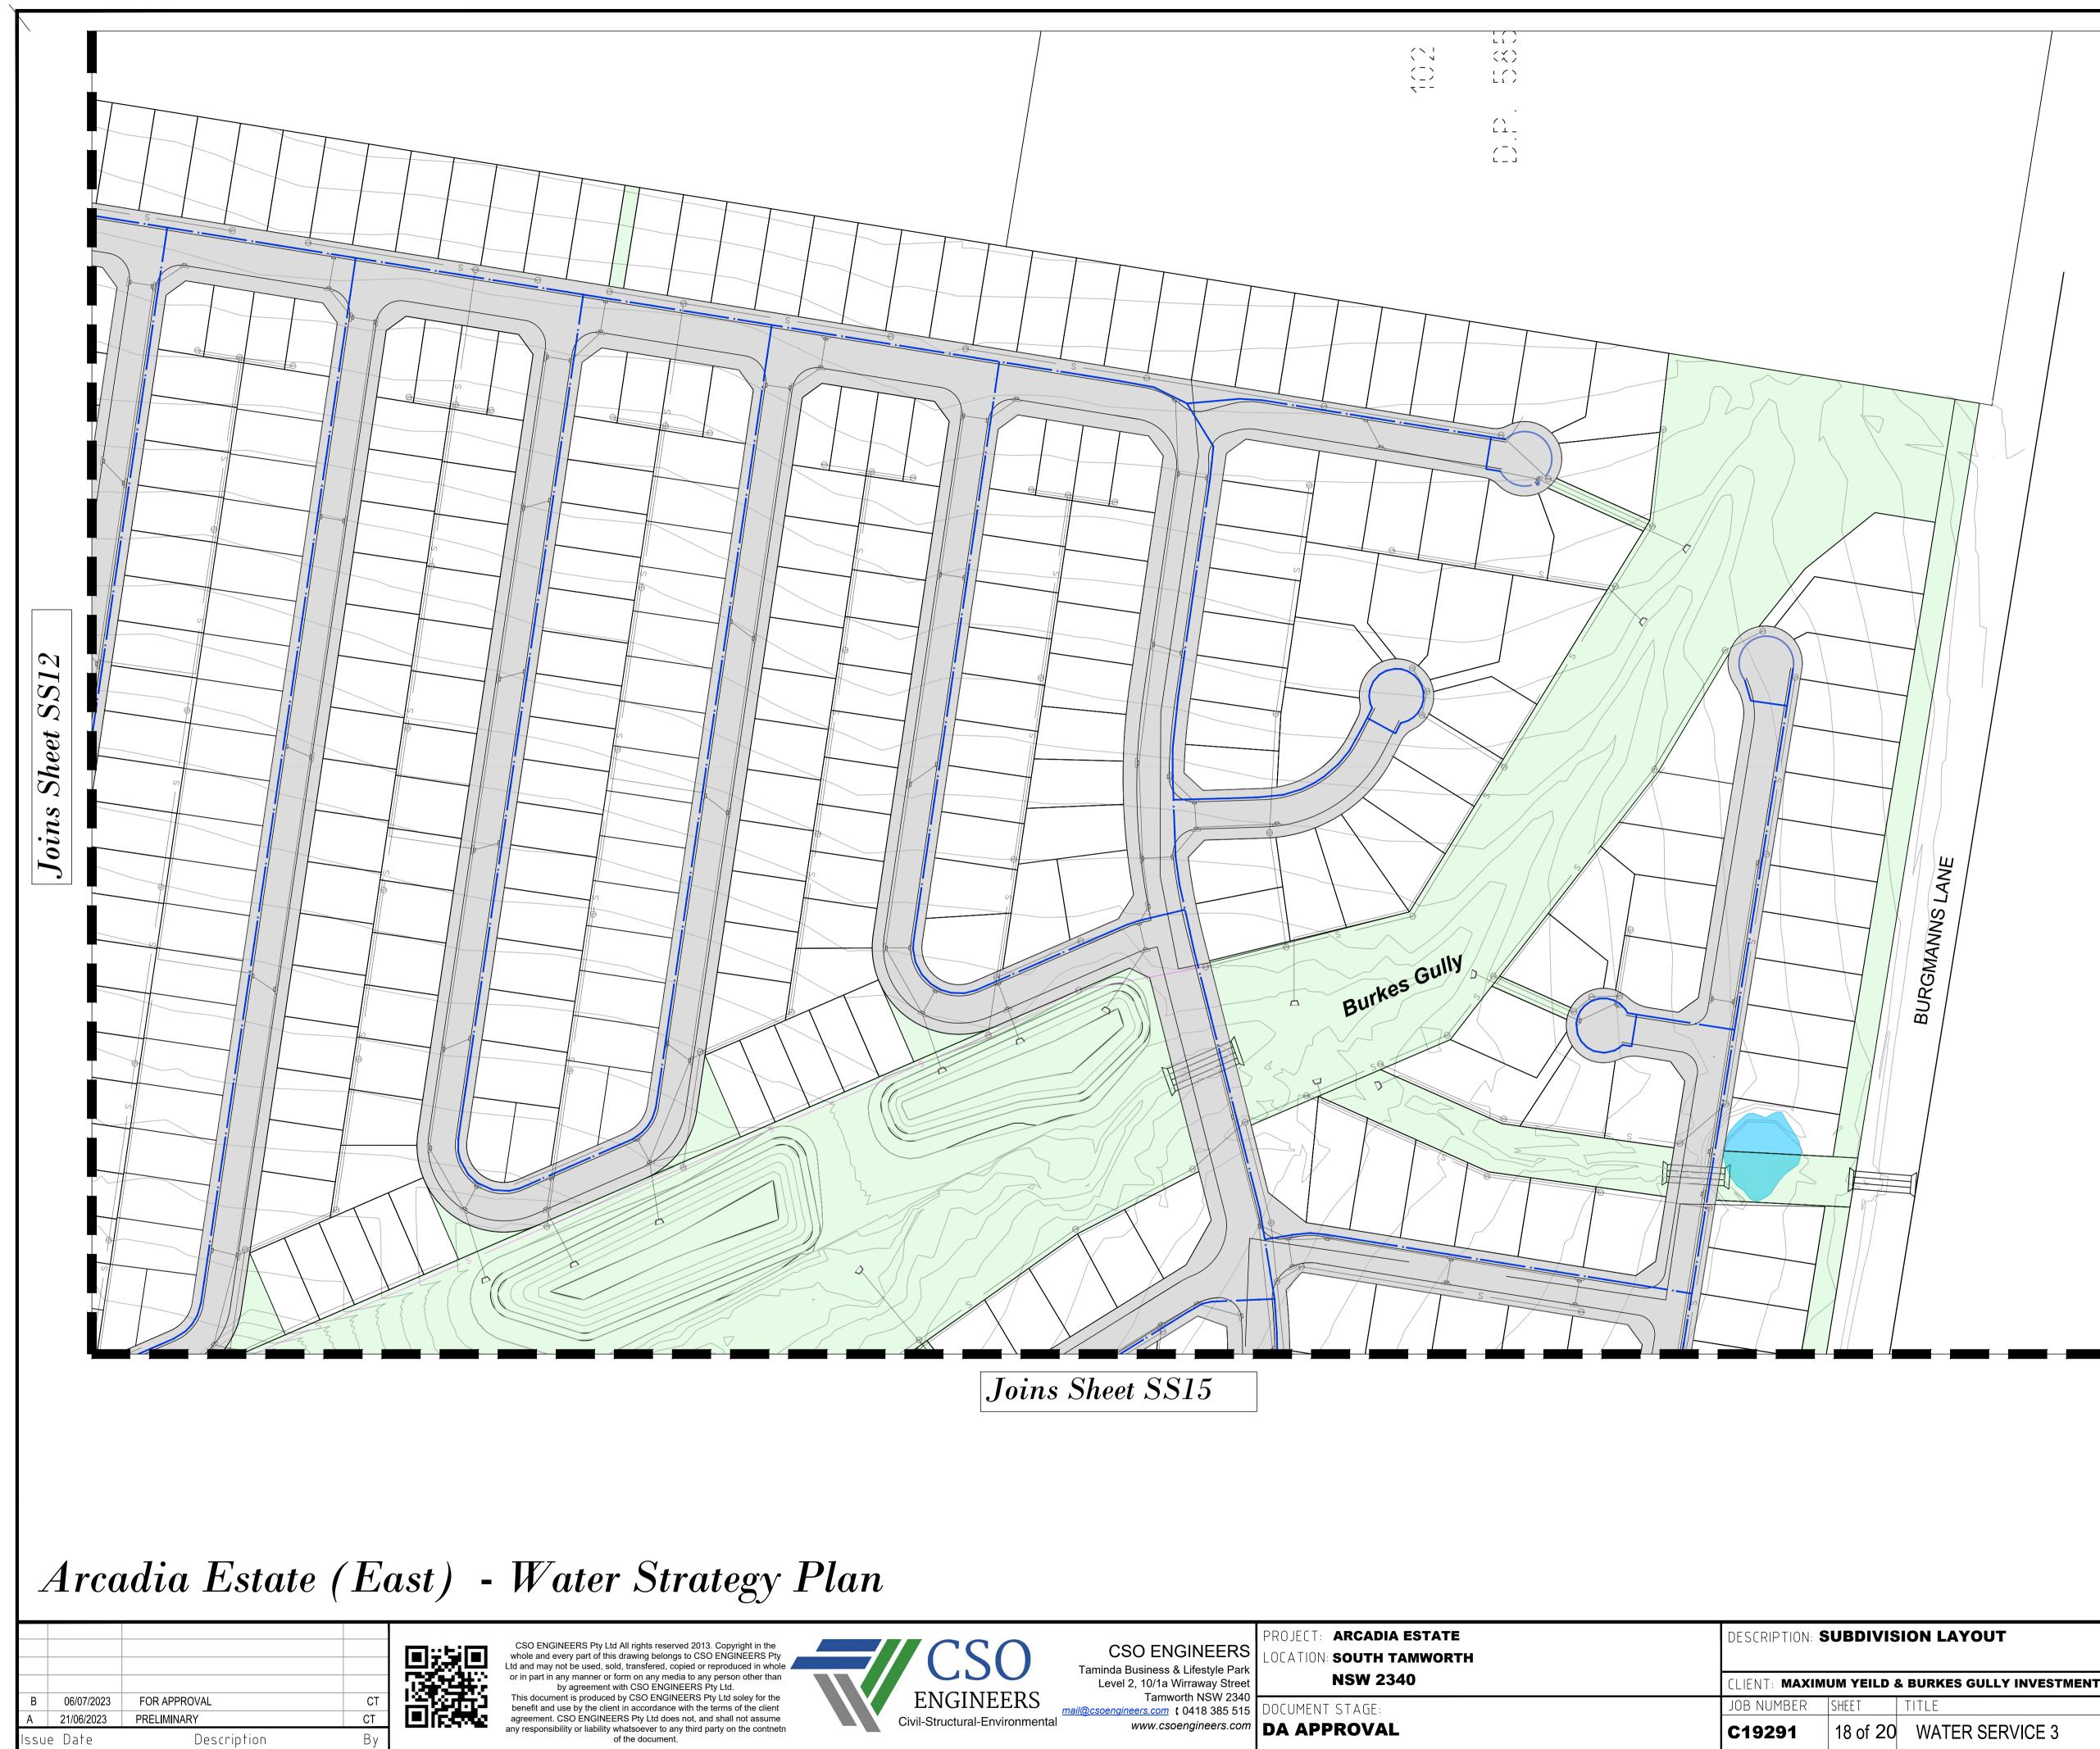

| Plot Date: Thursday, | 13 | July | 2023 | 11:35:02 | AМ | JΤ |
|----------------------|----|------|------|----------|----|----|
| , ,                  |    | ,    |      |          |    |    |

IMPORTANT NOTES:

AND LOT REGISTRATION.

CONTOUR INTERVAL 0.5m.

CONSTRUCTION.

THESE NOTES FORM AN INTEGRAL PART OF THIS PLAN.

THIS PLAN HAS BEEN PREPARED FOR THE EXCLUSIVE USE OF MAXIMUM YIELD P/L FOR DEVELOPMENT APPLICATION ONLY. 3. ALL DIMENSIONS & AREAS WILL BE SUBJECT TO FINAL DESIGN

DETAILED DESIGN TO BE PROVIDED WITH THE APPLICATION FOR

EXISTING SERVICES AS SHOWN HAVE BEEN DETERMINED FROM VISUAL EVIDENCE ONLY. NO UNDERGROUND SERVICE LOCATION

4. THIS LAYOUT IS INDICATIVE ONLY & SHALL NOT BE USED FOR

SUBDIVISION WORKS CERTIFICATE FOR EACH STAGE.

HAS BEEN UNDERTAKEN TO PREPARE THIS PLAN.8. BASE SURVEY PREPARED BY BROWN & KRIPNER Pty Ltd.

| S S |  |
|-----|--|
|     |  |
|     |  |
|     |  |
|     |  |
|     |  |
|     |  |
|     |  |
|     |  |
|     |  |
|     |  |
|     |  |
|     |  |
|     |  |
|     |  |
| @   |  |
|     |  |
|     |  |
|     |  |
|     |  |

Вy

| CSO                      | CSO ENGINEERS<br>Taminda Business & Lifestyle Park<br>Level 2, 10/1a Wirraway Street | CSO ENGINEERS       LOCATION: SOUTH TAMWORTH         ninda Business & Lifestyle Park       NSW 2340         Level 2, 10/1a Wirraway Street       NSW 2340 |            | DESCRIPTION: SUBDIVISION |      |  |  |
|--------------------------|--------------------------------------------------------------------------------------|-----------------------------------------------------------------------------------------------------------------------------------------------------------|------------|--------------------------|------|--|--|
| NGINEERS                 | Tamworth NSW 2340<br>mail@csoengineers.com <b>(</b> 0418 385 515                     | DOCUMENT STAGE:                                                                                                                                           | JOB NUMBER | SHEET                    | TITL |  |  |
| Structural-Environmental | -                                                                                    | DA APPROVAL                                                                                                                                               | C19291     | 18 of 20                 | W    |  |  |

| N LAYOUT                | DRAWN BY: •     | ЛТ       | CHECKED B` |      | •    |
|-------------------------|-----------------|----------|------------|------|------|
|                         | Jones           |          | C.Tay L    |      |      |
| JRKES GULLY INVESTMENTS | SCALE: As Shown |          |            |      |      |
| LE                      |                 | Dwg. No. |            | REV. | Size |
| WATER SERVICE 3         |                 | SS       | 13         | В    | A1   |
|                         |                 | 55       | 15         | D    | AI   |