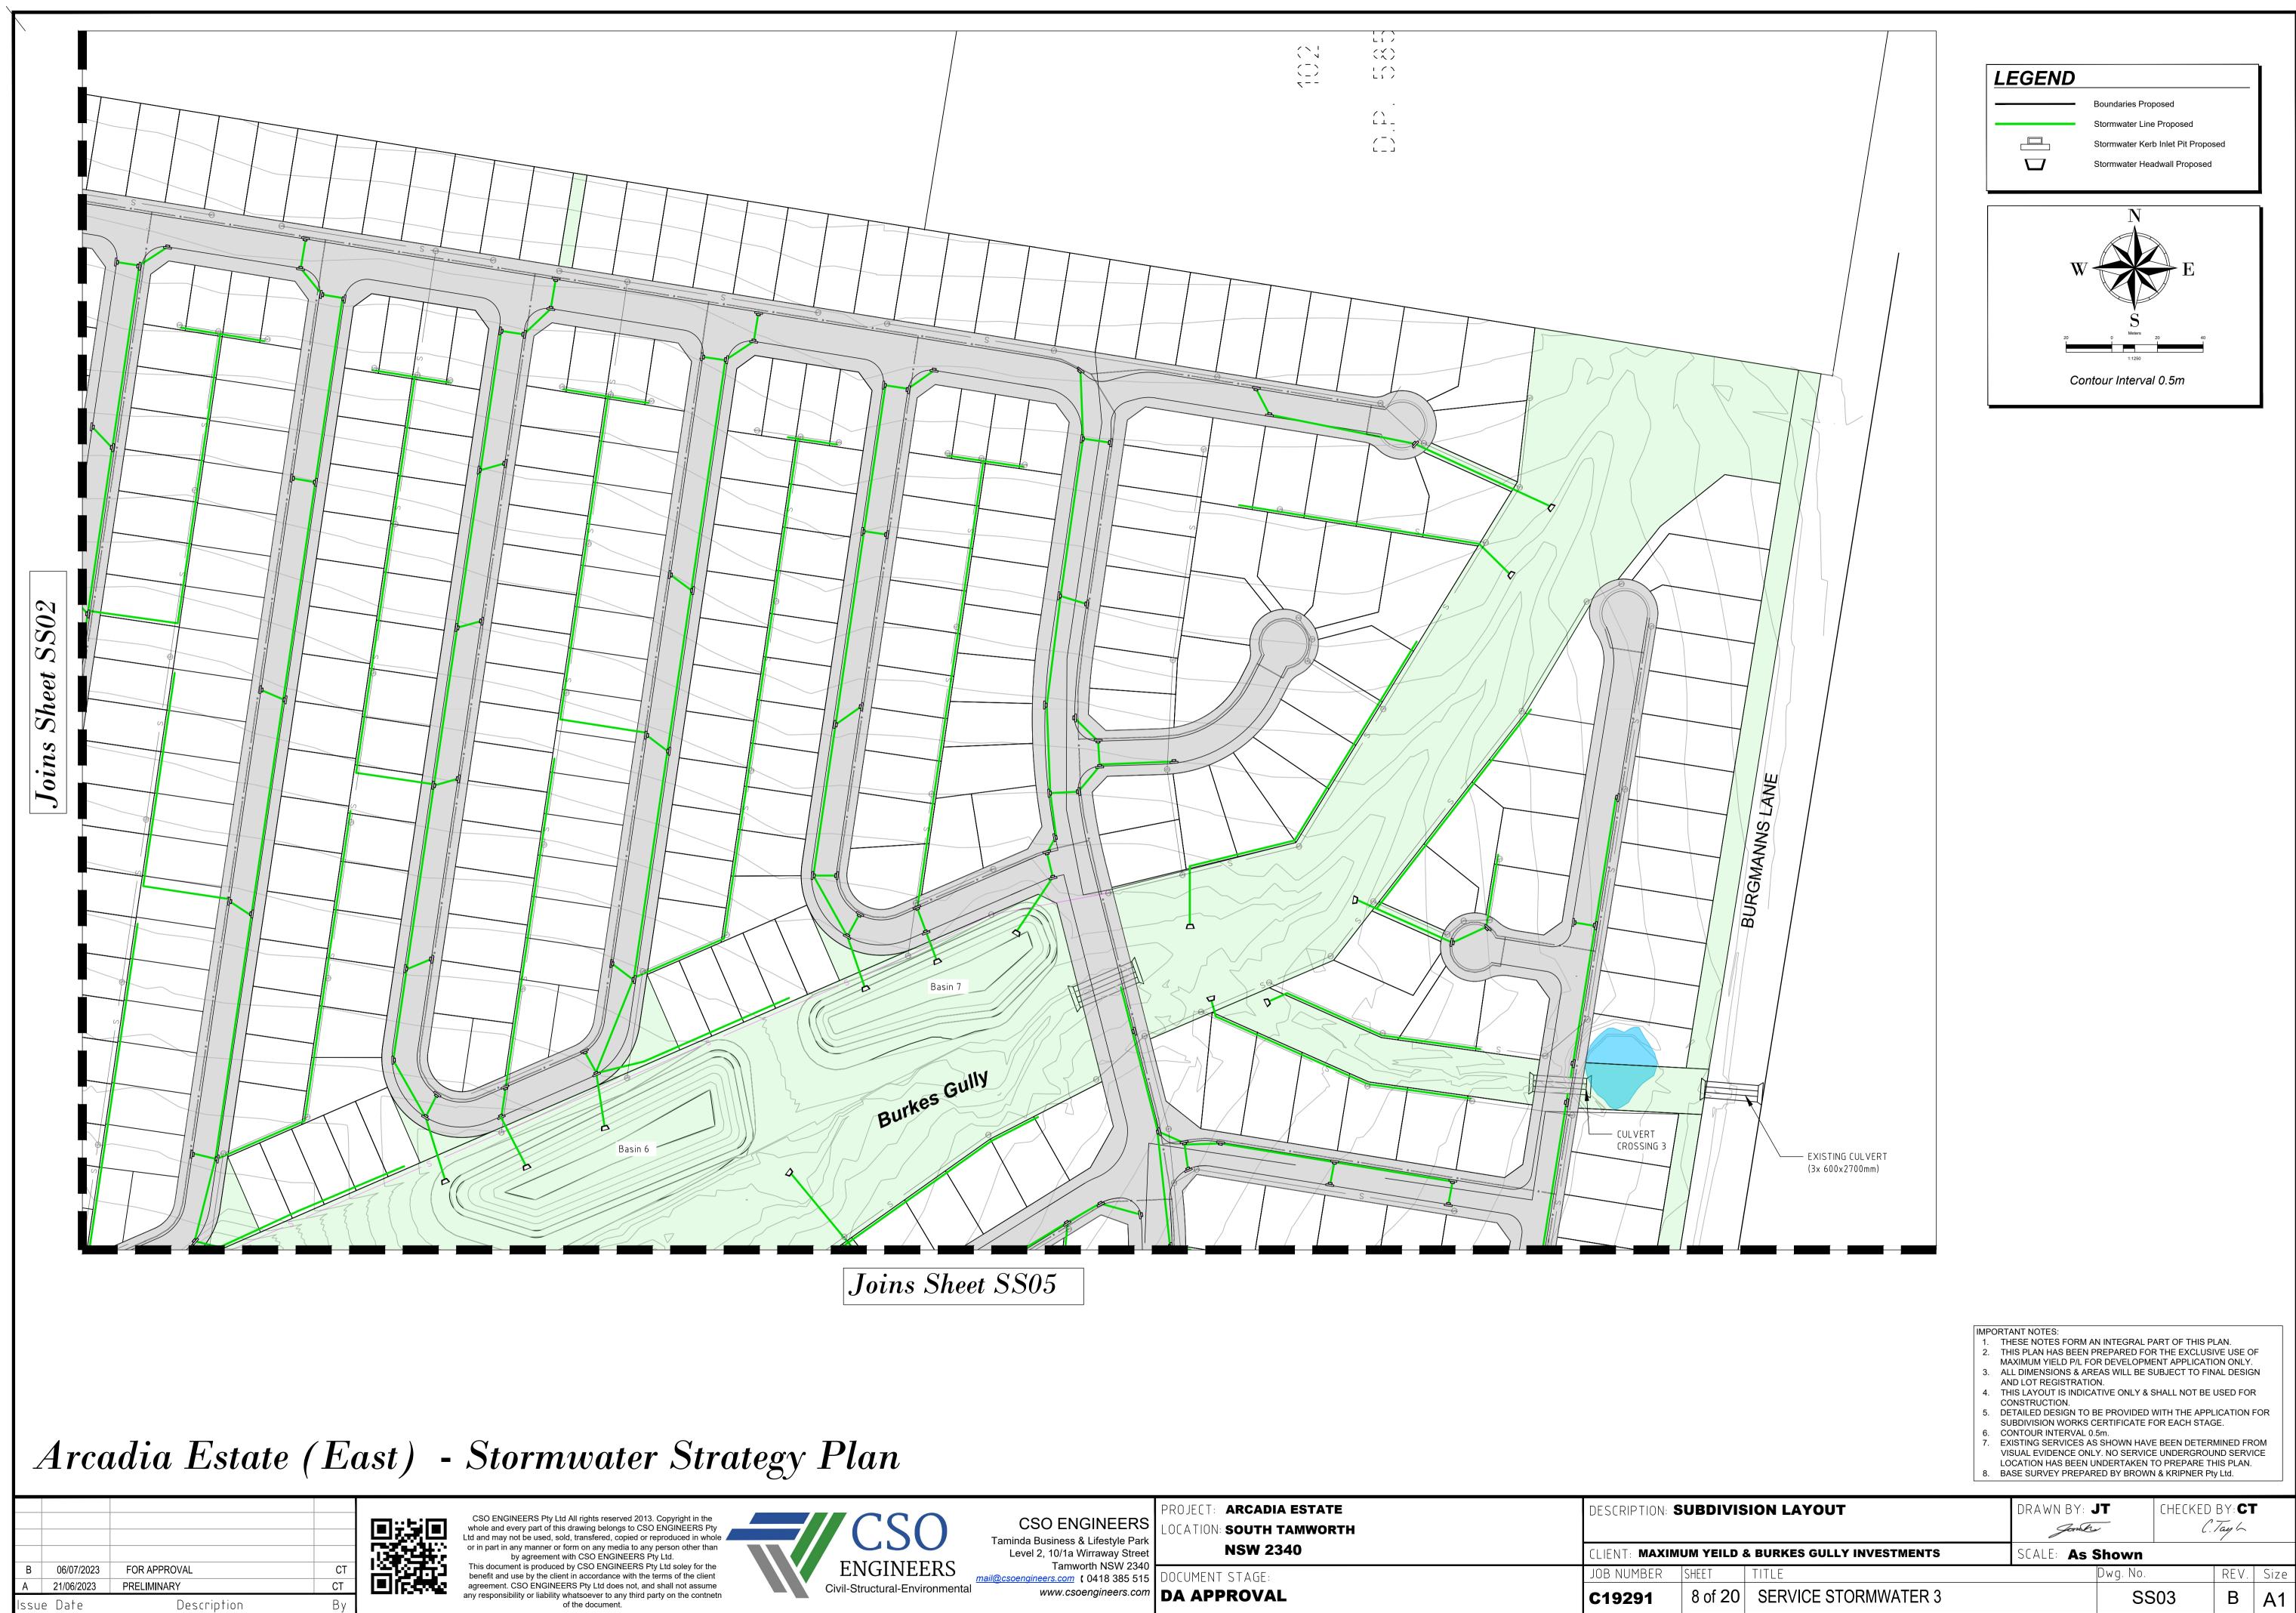

JT

| CSO                      | Level 2, 10/1a Wirraway Street                                   | PROJECT: ARCADIA ESTATE<br>LOCATION: SOUTH TAMWORTH<br>NSW 2340 | DESCRIPTION: SUBDIVISION<br>CLIENT: MAXIMUM YEILD & BU |         |      |  |  |
|--------------------------|------------------------------------------------------------------|-----------------------------------------------------------------|--------------------------------------------------------|---------|------|--|--|
| NGINEERS                 | Tamworth NSW 2340<br>mail@csoengineers.com <b>(</b> 0418 385 515 | DOCUMENT STAGE:                                                 | JOB NUMBER                                             | SHEET   | TITL |  |  |
| Structural-Environmental |                                                                  | DA APPROVAL                                                     | C19291                                                 | 8 of 20 | SE   |  |  |