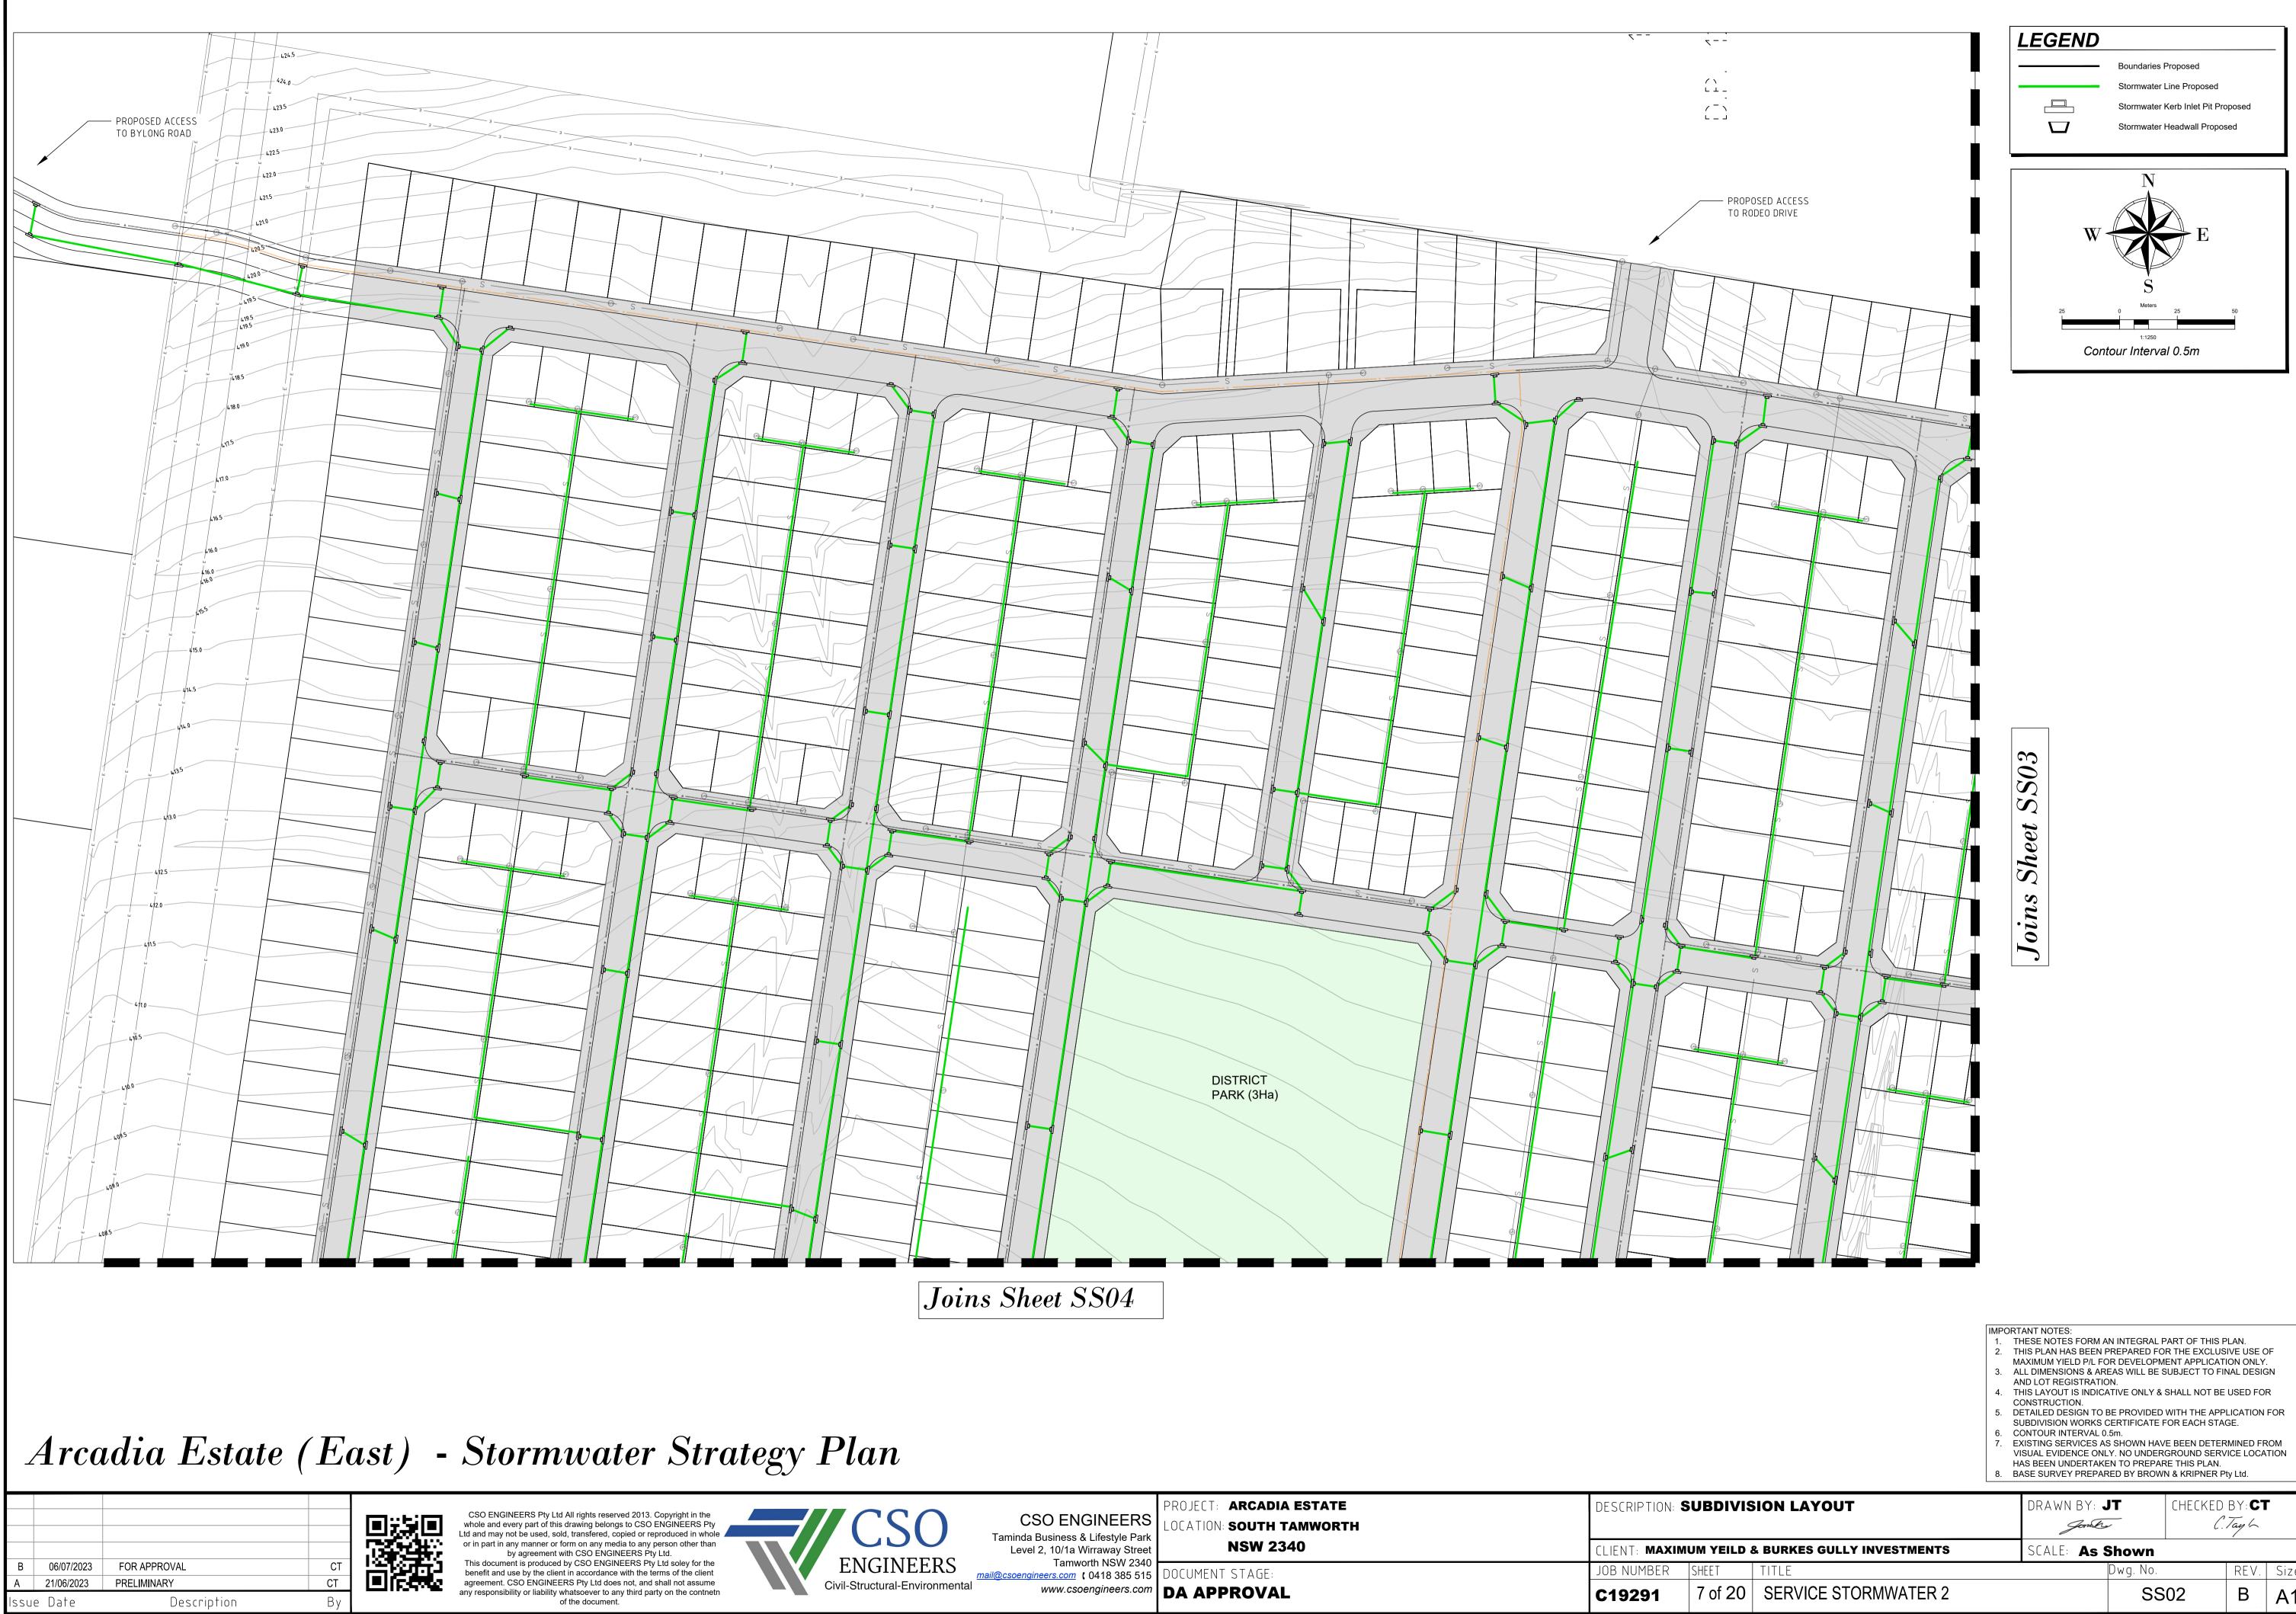

V:\BASE\_Autocad\Arcadia BASE\Cad Design\Arcadia Base File.dwg

Plot Date: Thursday, 13 July 2023 11:32:32 AM JT

Вy

| LSU Taminda Level        | CSO ENGINEERS<br>Taminda Business & Lifestyle Park       |                                | DESCRIPTION: SUBDIVISION LAYOUT            | DRAWN BY: <b>JT</b>                              | СНЕСКЕД ВҮ: <b>СТ</b><br><i>С.Тау</i> С |
|--------------------------|----------------------------------------------------------|--------------------------------|--------------------------------------------|--------------------------------------------------|-----------------------------------------|
|                          | Level 2, 10/1a Wirraway Street                           | Level 2, 10/1a Wirraway Street | NSW 2340                                   | CLIENT: MAXIMUM YEILD & BURKES GULLY INVESTMENTS | SCALE: As Shown                         |
| NGINEERS                 | Tamworth NSW 2340<br>mail@csoengineers.com (0418 385 515 | DOCUMENT STAGE:                | JOB NUMBER SHEET TITLE                     | Dwg. No.                                         | REV. Size                               |
| Structural-Environmental | www.csoengineers.com                                     | DA APPROVAL                    | <b>C19291</b> 7 of 20 SERVICE STORMWATER 2 | SSC                                              | D2 B A1                                 |