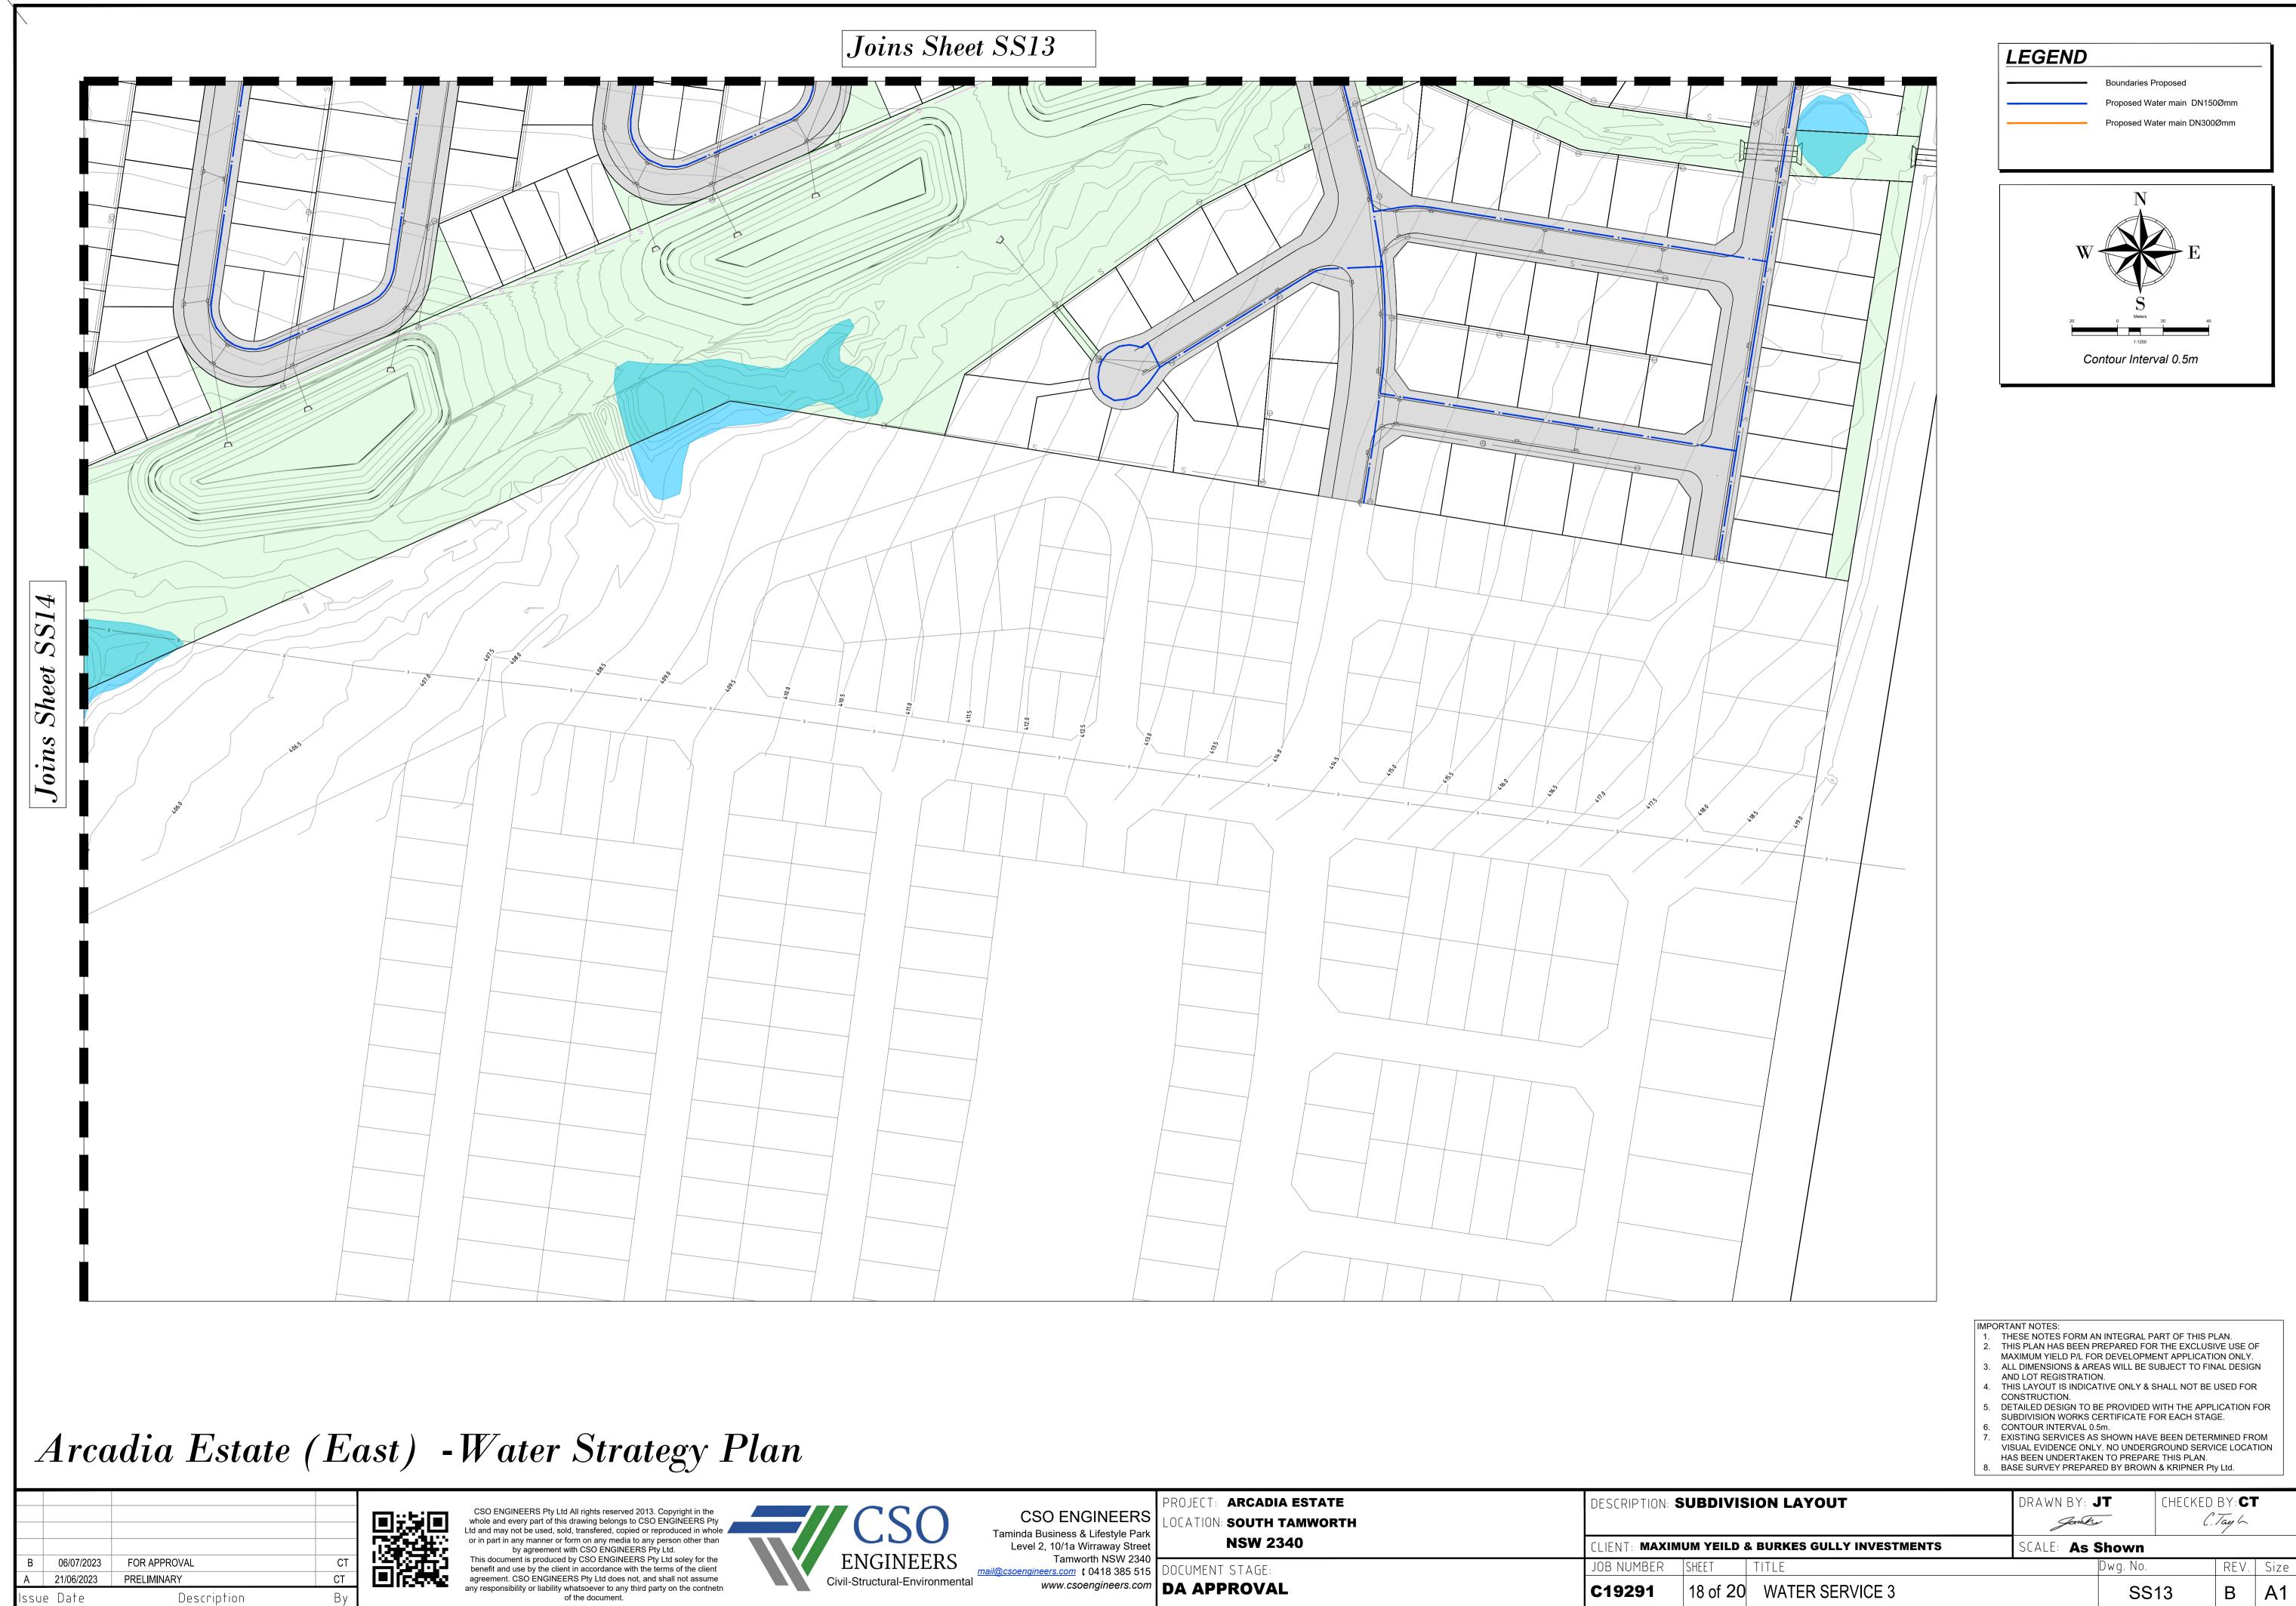

Вy

| CSO                      | CSO ENGINEERS<br>Taminda Business & Lifestyle Park<br>Level 2, 10/1a Wirraway Street | CSO ENGINEERS       LOCATION: SOUTH TAMWORTH         ninda Business & Lifestyle Park       NSW 2340         Level 2, 10/1a Wirraway Street       NSW 2340 |            | DESCRIPTION: SUBDIVISION |      |  |  |
|--------------------------|--------------------------------------------------------------------------------------|-----------------------------------------------------------------------------------------------------------------------------------------------------------|------------|--------------------------|------|--|--|
| NGINEERS                 | Tamworth NSW 2340<br>mail@csoengineers.com <b>(</b> 0418 385 515                     | DOCUMENT STAGE:                                                                                                                                           | JOB NUMBER | SHEET                    | TITL |  |  |
| Structural-Environmental | -                                                                                    | DA APPROVAL                                                                                                                                               | C19291     | 18 of 20                 | W    |  |  |

| N LAYOUT                | DRAWN BY: •     | ЛТ       | CHECKED B` |      | •    |
|-------------------------|-----------------|----------|------------|------|------|
|                         | Jones           |          | C.Tay L    |      |      |
| JRKES GULLY INVESTMENTS | SCALE: As Shown |          |            |      |      |
| LE                      |                 | Dwg. No. |            | REV. | Size |
| WATER SERVICE 3         |                 | SS       | 13         | В    | A1   |
|                         |                 | 55       | 15         | D    | AI   |

| <ul> <li>SUBDIVISION WORKS CERTIFICATE FOR EACH STAGE.</li> <li>CONTOUR INTERVAL 0.5m.</li> <li>EXISTING SERVICES AS SHOWN HAVE BEEN DETERMINED FROM<br/>VISUAL EVIDENCE ONLY. NO UNDERGROUND SERVICE LOCATION<br/>HAS BEEN UNDERTAKEN TO PREPARE THIS PLAN.</li> <li>BASE SURVEY PREPARED BY BROWN &amp; KRIPNER Pty Ltd.</li> </ul> |                 |                     |          |         |                               |            |  |  |
|---------------------------------------------------------------------------------------------------------------------------------------------------------------------------------------------------------------------------------------------------------------------------------------------------------------------------------------|-----------------|---------------------|----------|---------|-------------------------------|------------|--|--|
| LAYOUT                                                                                                                                                                                                                                                                                                                                |                 | DRAWN BY: •<br>Jone |          | CHECKED | ВҮ: <b>СТ</b><br><i>Тау Ц</i> | •          |  |  |
| KES GULLY INVESTMENTS                                                                                                                                                                                                                                                                                                                 | SCALE: As Shown |                     |          |         |                               |            |  |  |
| E                                                                                                                                                                                                                                                                                                                                     |                 |                     | Dwg. No. |         | REV.                          | Size       |  |  |
|                                                                                                                                                                                                                                                                                                                                       |                 |                     | 00       | 10      | Р                             | <b>۸</b> 4 |  |  |

IMPORTANT NOTES:

1. THESE NOTES FORM AN INTEGRAL PART OF THIS PLAN. 2. THIS PLAN HAS BEEN PREPARED FOR THE EXCLUSIVE USE OF MAXIMUM YIELD P/L FOR DEVELOPMENT APPLICATION ONLY.

ALL DIMENSIONS & AREAS WILL BE SUBJECT TO FINAL DESIGN AND LOT REGISTRATION.
 THIS LAYOUT IS INDICATIVE ONLY & SHALL NOT BE USED FOR

CONSTRUCTION. 5. DETAILED DESIGN TO BE PROVIDED WITH THE APPLICATION FOR

Description

Вy

IT

V:\BASE\_Autocad\Arcadia BASE\Cad Design\Arcadia Base File.dwg

| CSO                   | CSO ENGINEERS<br>Taminda Business & Lifestyle Park<br>Level 2, 10/1a Wirraway Street |                 | DESCRIPTION: SUBDIVISIO |          |    |  |
|-----------------------|--------------------------------------------------------------------------------------|-----------------|-------------------------|----------|----|--|
| GINEERS               | Tamworth NSW 2340<br>mail@csoengineers.com { 0418 385 515                            | DOCUMENT STAGE: | JOB NUMBER              | SHEET    | ΤI |  |
| uctural-Environmental | www.csoengineers.com                                                                 | DA APPROVAL     | C19291                  | 17 of 20 |    |  |