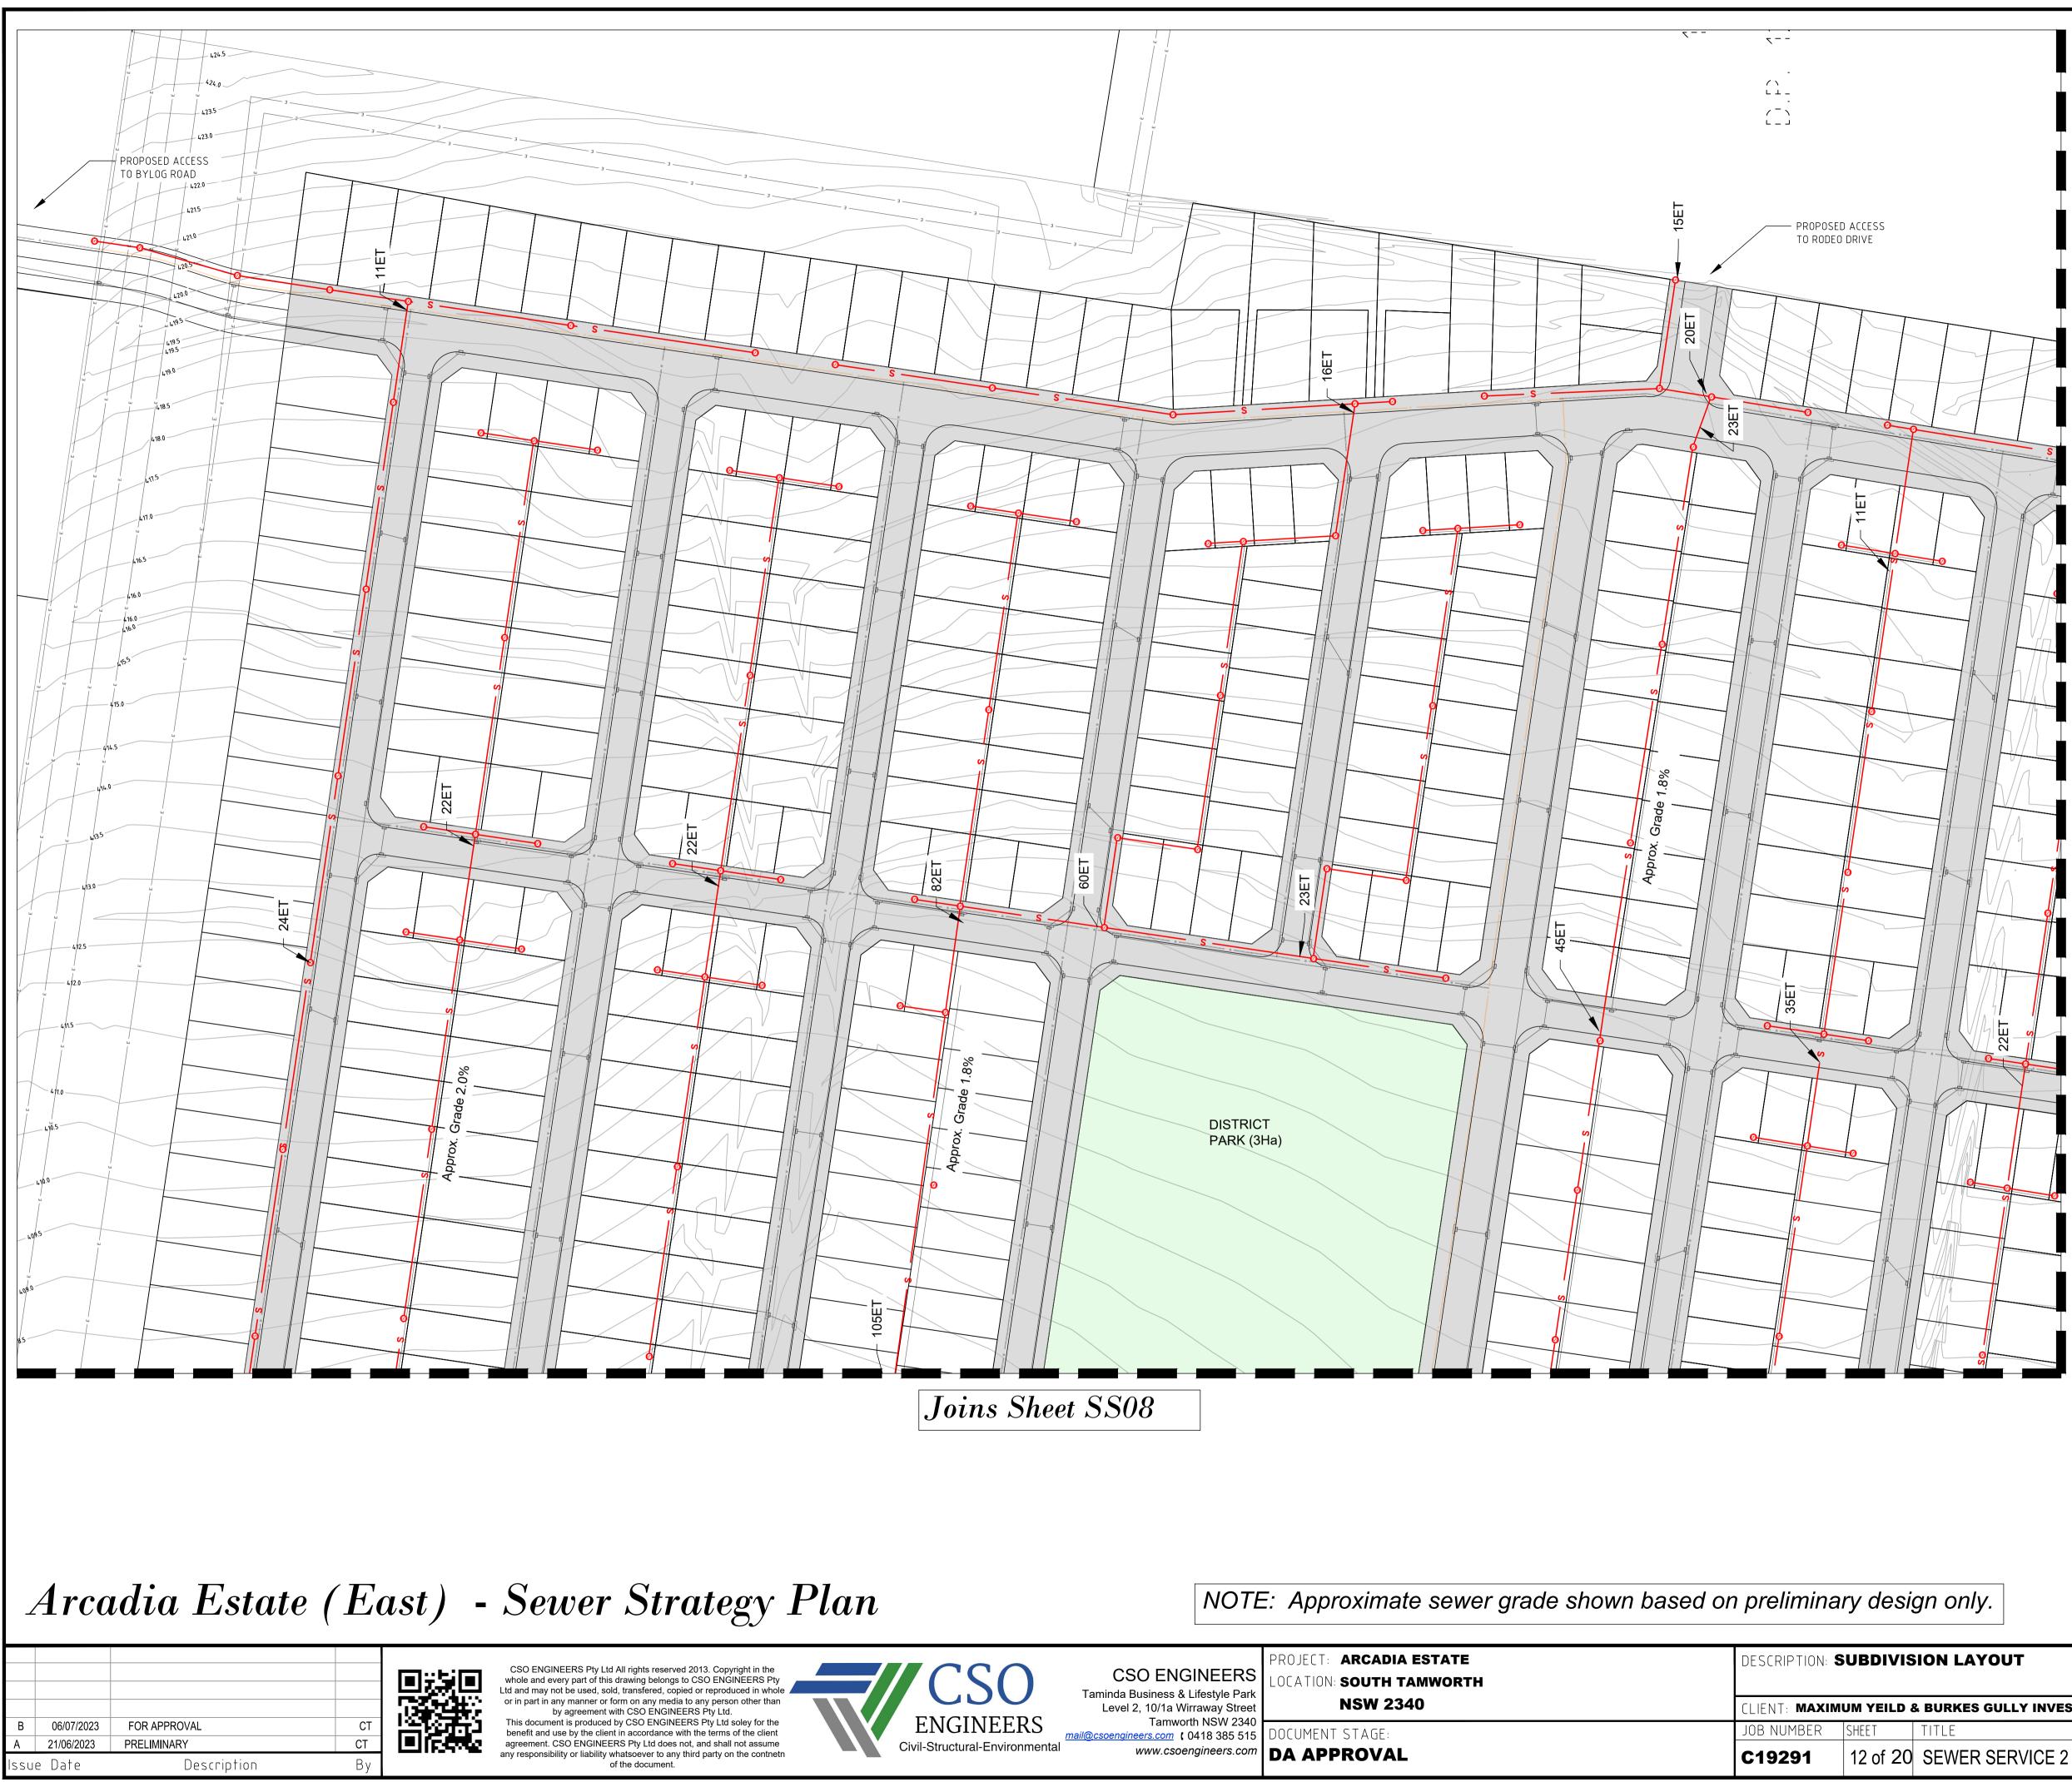

| Plot Date: | Thursday, | 13 J | uly | 2023 | 11:33:52 | AМ | JΤ |
|------------|-----------|------|-----|------|----------|----|----|

| n only.                  | <ul> <li>SUBDIVISION WORKS CERTIFICATE FOR EACH STAGE.</li> <li>CONTOUR INTERVAL 0.5m.</li> <li>EXISTING SERVICES AS SHOWN HAVE BEEN DETERMINED FROM<br/>VISUAL EVIDENCE ONLY. NO UNDERGROUND SERVICE LOCATION<br/>HAS BEEN UNDERTAKEN TO PREPARE THIS PLAN.</li> <li>BASE SURVEY PREPARED BY BROWN &amp; KRIPNER Pty Ltd.</li> </ul> |           |          |    |                   |      |  |
|--------------------------|---------------------------------------------------------------------------------------------------------------------------------------------------------------------------------------------------------------------------------------------------------------------------------------------------------------------------------------|-----------|----------|----|-------------------|------|--|
| ON LAYOUT                | YOUT DRAWN BY:                                                                                                                                                                                                                                                                                                                        |           |          |    | JT CHECKED BY: CT |      |  |
| BURKES GULLY INVESTMENTS |                                                                                                                                                                                                                                                                                                                                       | SCALE: As | Shown    |    |                   |      |  |
| ITLE                     |                                                                                                                                                                                                                                                                                                                                       | •         | Dwg. No. |    | REV.              | Size |  |
| SEWER SERVICE 2          |                                                                                                                                                                                                                                                                                                                                       |           | SS       | 07 | В                 | A1   |  |
|                          |                                                                                                                                                                                                                                                                                                                                       |           |          |    |                   |      |  |