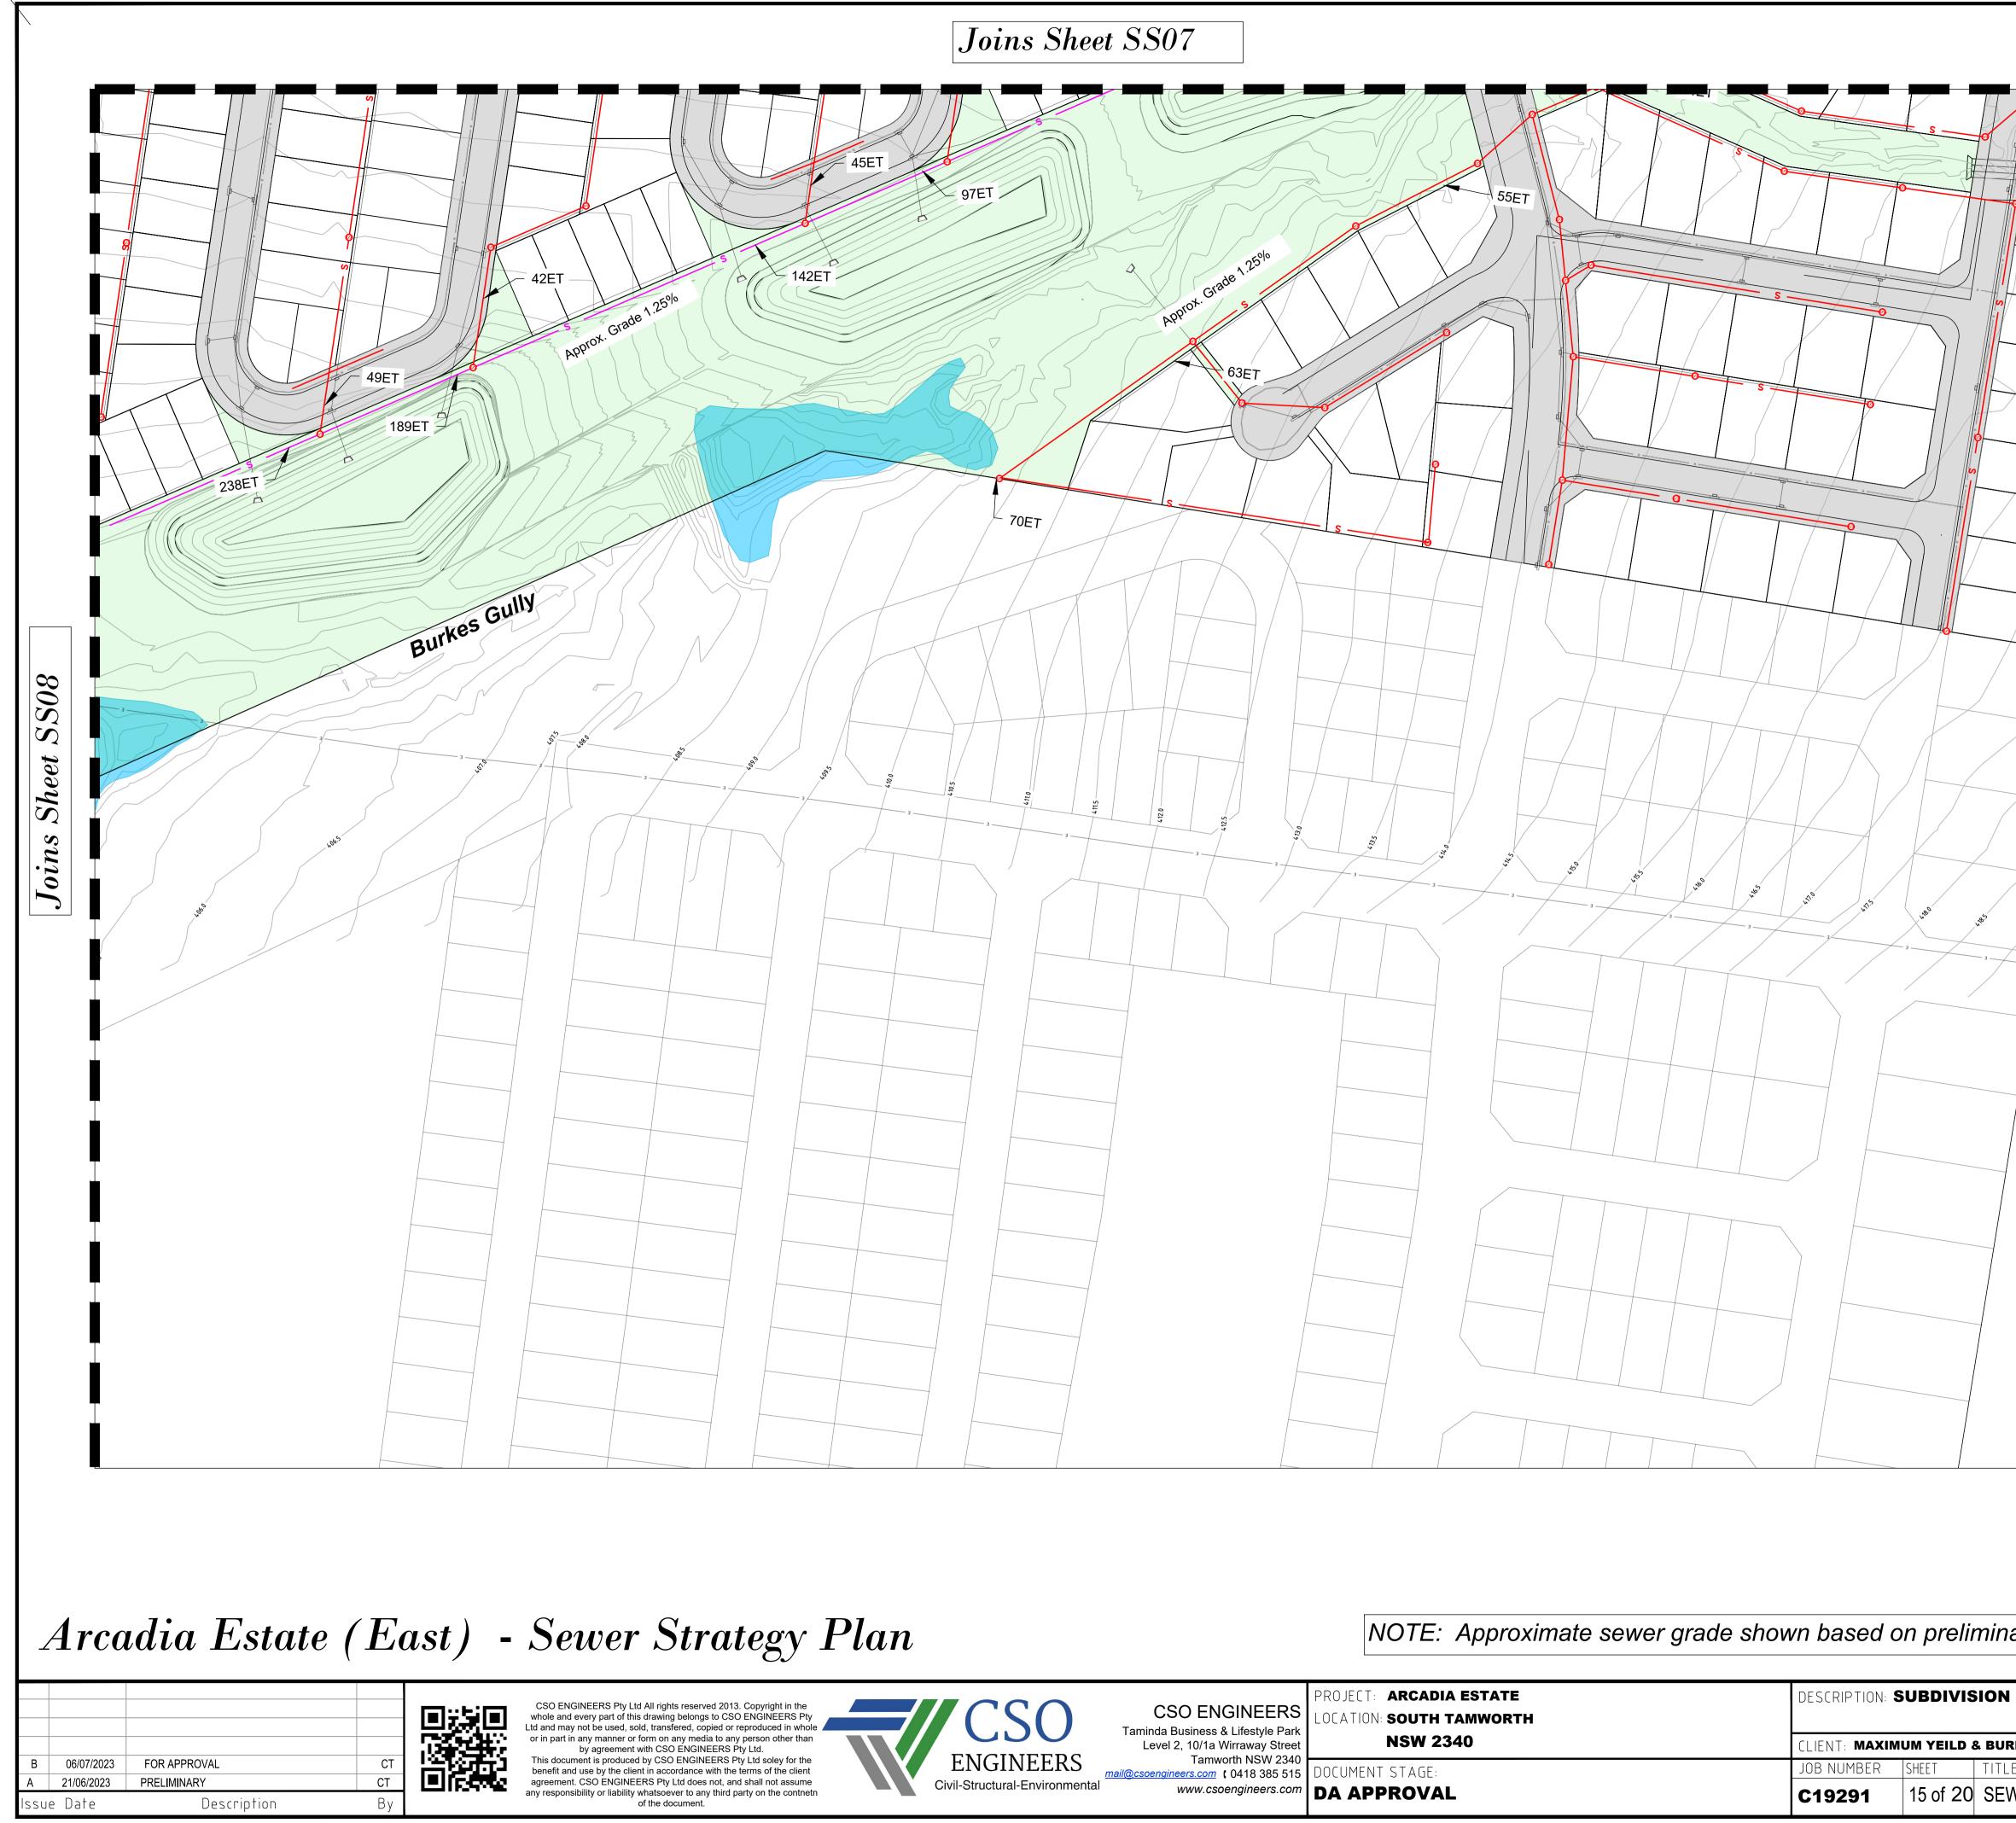

| DOCUMENT STAGE: |                                                                                     | SHEET<br>13 of 20 | TITLE<br>SEWER SERVICE 3 |                  | Dwg. No.<br>SS08 | REV.<br>B B                      | Size A1 |

| 6. | CONTOUR INTERVAL 0.5m.                                |
|----|-------------------------------------------------------|
| 7. | EXISTING SERVICES AS SHOWN HAVE BEEN DETERMINED FROM  |
|    | VISUAL EVIDENCE ONLY. NO UNDERGROUND SERVICE LOCATION |
|    | HAS BEEN UNDERTAKEN TO PREPARE THIS PLAN.             |
| 8. | BASE SURVEY PREPARED BY BROWN & KRIPNER Pty Ltd.      |
|    |                                                       |



Plot Date: Thursday, 13 July 2023 11:34:13 AM JT



|                               |                                                                                                              | EGEND                                                                                                                                                                                                                                                                                          |                                                                                                                                                          |                                                                                                                                                     |