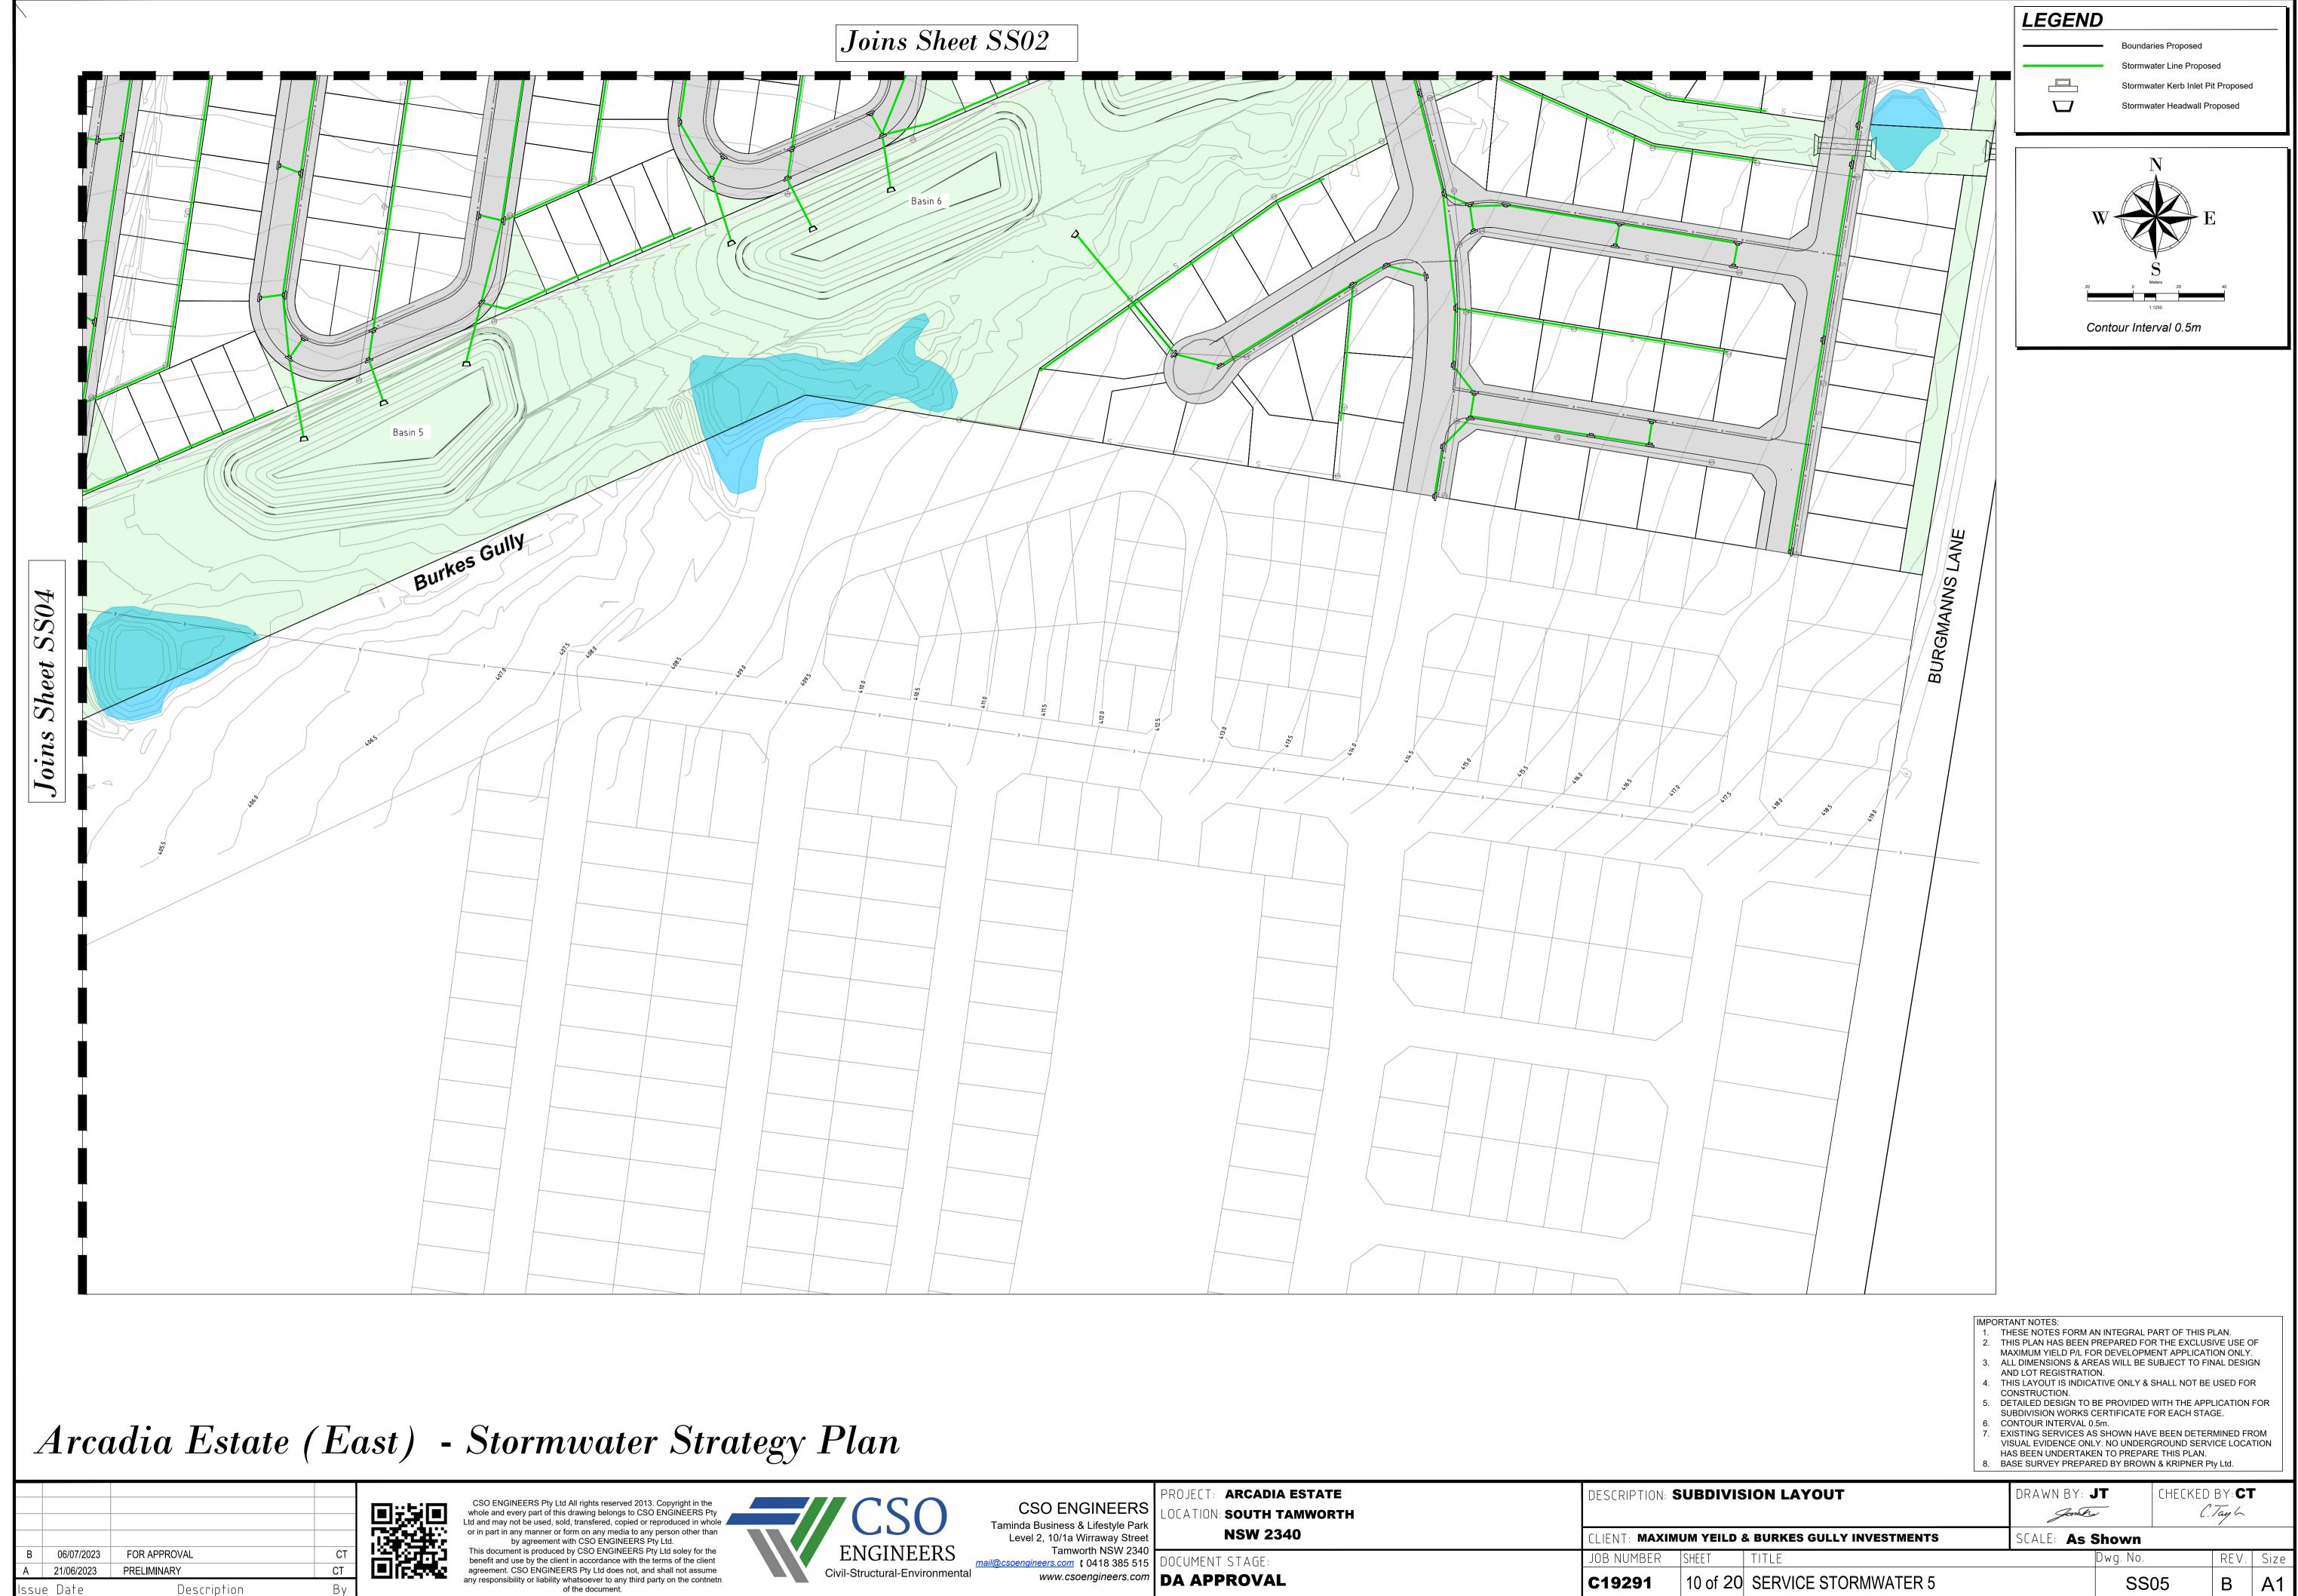

IMPORTANT NOTES:

AND LOT REGISTRATION.

Issue Date

Description

Вy

| CSO                                  | CSO ENGINEERS<br>Taminda Business & Lifestyle Park<br>Level 2, 10/1a Wirraway Street | PROJECT: ARCADIA ESTATE<br>LOCATION: SOUTH TAMWORTH<br>NSW 2340 | DESCRIPTION: SUBDIVISION<br>CLIENT: MAXIMUM YEILD & BU |                   |             |  |
|--------------------------------------|--------------------------------------------------------------------------------------|-----------------------------------------------------------------|--------------------------------------------------------|-------------------|-------------|--|
| NGINEERS<br>Structural-Environmental | Tamworth NSW 2340<br>mail@csoengineers.com                                           | DOCUMENT STAGE:<br>DA APPROVAL                                  | JOB NUMBER                                             | SHEET<br>10 of 20 | TITL<br>SEF |  |
|                                      |                                                                                      |                                                                 |                                                        |                   | • =:        |  |